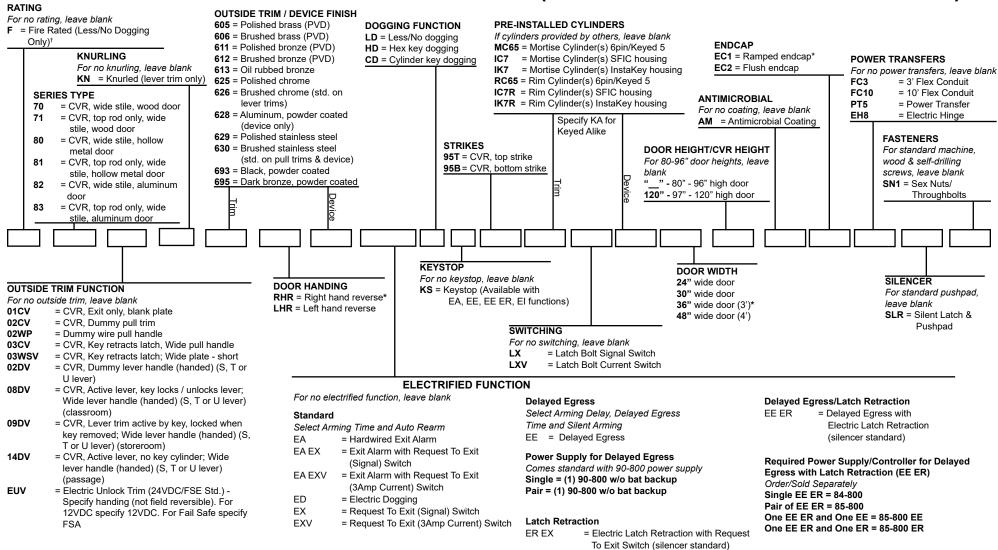

## **ADVANTEX**® 70/71/80/81/82/83 SERIES (WIDE CONCEALED VERTICAL ROD)

†(70/71 Series only) For use with single doors up to 4'x8' and pairs of doors up to 8'x8' with Listed 90 MINUTE - See 70/71 Series Catalog page for more information

Fire-rated trims must be fail safe (FSA)

\*\*Other FSB levers available: 1016, 1035, 1058, 1075, 1093, 1119, 1147. FSB levers available in 630 finish only. See catalog pages for more information.

Power Supply / Controller for Latch Retraction Only (ER) Order/Sold Separately Signed = 81-800 Pair = 82-800

2 Independent Singles = 83-800

Detex products can expose you to chemicals including Chromium (hexavalent compounds) and Lead, which are known to the State of California to cause cancer and birth defects or other reproductive harm. For more information go to www.detex.com/prop65