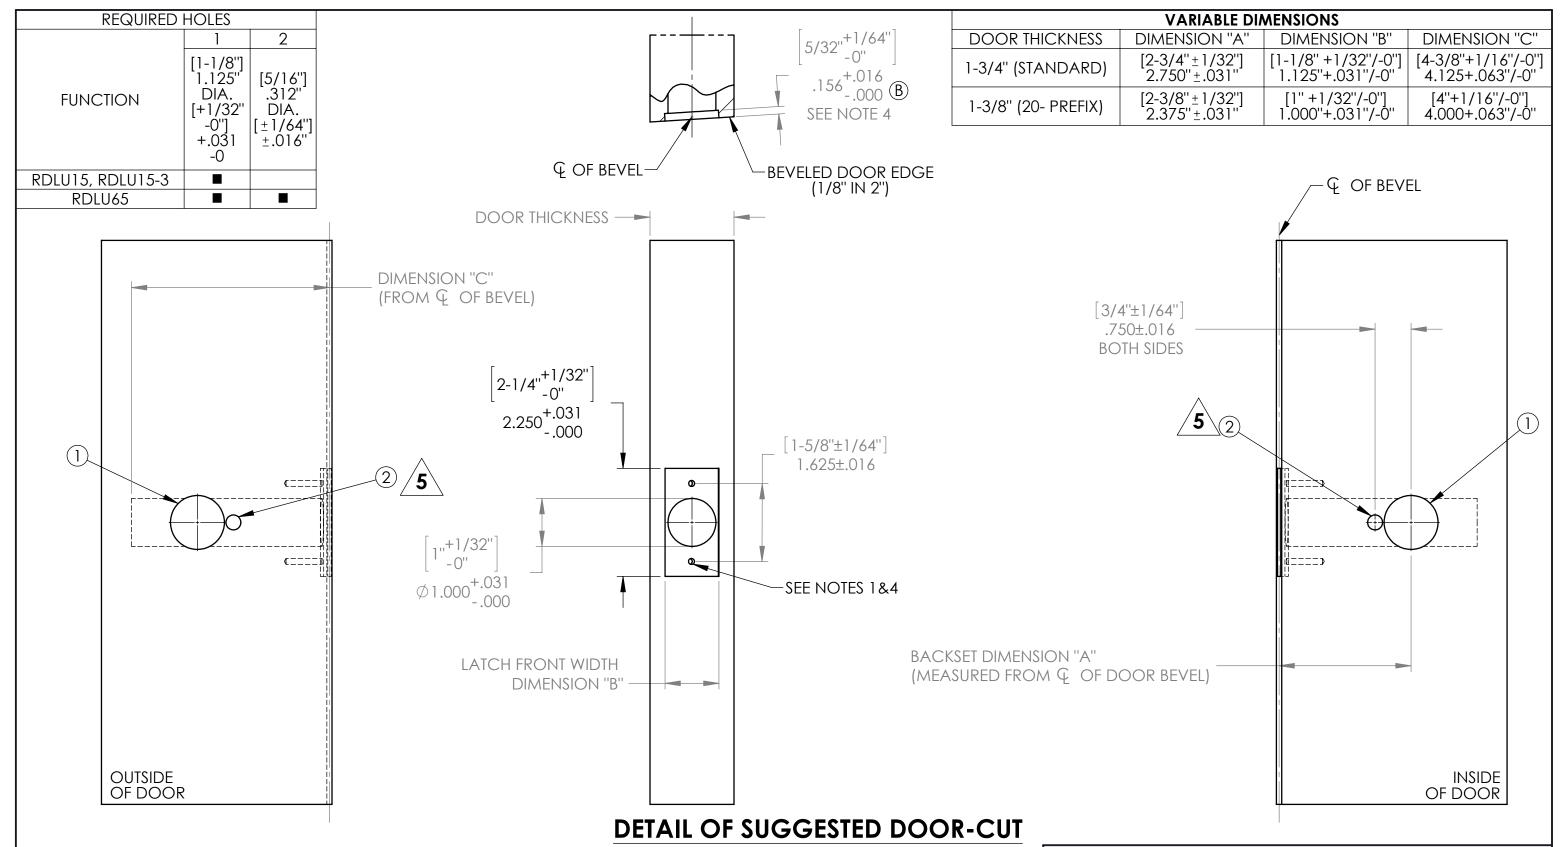

## **NOTES:**

- DRILL 1/8" DIAMETER BY 3/4" DEEP (WOOD) OR DRILL AND TAP FOR #8-32 UNC BY 3/4" DEEP (METAL). TWO HOLES REQUIRED. FOR PREPARATION DIMENSIONS NOT SHOWN, REFERENCE ANSI A 115.2 STANDARD. FOR STRIKE PREPARATION TEMPLATE: 3911 (STANDARD), 4421 (14 PREFIX), 4049 (28 PREFIX).
- 2. 3. 4.
- LATCH FRONT CUT IS PARALLEL WITH DOOR BEVEL AS SHOWN. DRILLED HOLES ARE PERPENDICULAR TO DOOR BEVEL.

  DENOTES HOLE REQUIRED FOR FUNCTION LISTED. (CHECK TABLE BEFORE CUTTING HOLE.) FOR RDLU93 & RDLU94 FUNCTIONS SEE TEMPLATE 4666.

| SARGENT    | Sargent Manufacturing Company         |
|------------|---------------------------------------|
| ASSA ABLOY | 100 Sargent Drive New Haven, CT 06511 |
|            |                                       |

TEMPLATE FOR RDL BORED LOCK ONLY

RELEASE DATE 12-AUG-2013

TEMPLATE NO. 4646 B