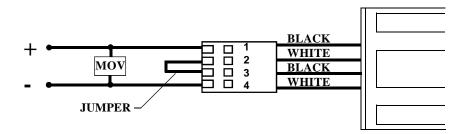

# 2500 x LCB SERIES WIRING INSTRUCTIONS FOR UNITS NOT USING A CIRCUIT BOARD

### 24 VOLT DC OPERATION

NOTE: TO PROTECT OTHER ELECTRONIC DEVICES IN SYSTEM CONNECT THE SUPPLIED MOV ACROSS THE LEADS AS SHOWN ABOVE.

FOR UNITS USING THE CIRCUIT BOARD DISCARD THE MOV AND THIS PAGE.