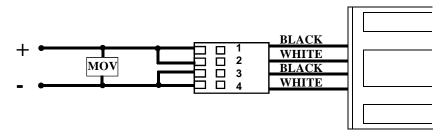

# 2500 x LCB SERIES WIRING INSTRUCTIONS FOR UNITS NOT USING A CIRCUIT BOARD

### 12 VOLT DC OPERATION

NOTE: TO PROTECT OTHER ELECTRONIC DEVICES IN SYSTEM CONNECT THE SUPPLIED MOV ACROSS THE LEADS AS SHOWN ABOVE.