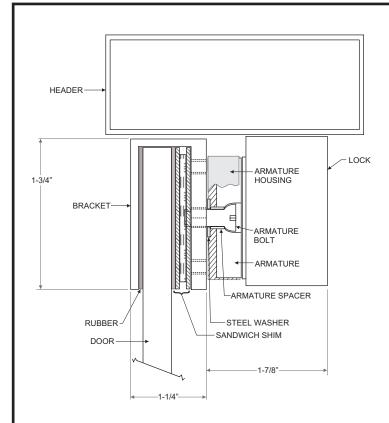

## SHIM SELECTION

FOR 1/2"(12mm) DOOR -AS SHOWN FOR 3/8"(10mm) DOOR -AS SHOWN PLUS ADDITIONAL SINGLE SHIM (INSERT TO THE RIGHT OF SANDWICH SHIM) FOR 3/4"(18mm) DOOR -USE SINGLE SHIM INSTEAD OF SANDWICH

## **INSTALLATION INSTRUCTIONS**

- 1. Using the template included with the maglock, decide on a location for the lock. Mark the edges of the template on the frame.
- 2. Place the glass door bracket over the door, centered between the marks made in step 1. Place appropriate shim(s) inside the bracket, as shown in above drawing.
- 3. Firmly tighten the 3 set screws on bracket with the 1/8" ball-head hex wrench supplied.
- 4. With the door closed, place the folded template from step 1 against the header and glass door bracket. Mark mounting holes for the lock on the frame.
- 5. Mount the armature housing to bracket as shown.
- 6. Mount the armature to the housing/bracket as shown. Firmly tighten using a 3/16" hex wrench.
- 7. Mount the maglock to the frame, following the included instructions.
- 8. Make sure the armature is centered squarely on the magnet section of the lock. If necessary, move the glass door bracket or lock until the armature and magnet are properly aligned.

Failure to properly secure the armature and set screws could result in serious injury or possible security breach.

DynaLock Corporation 705 Emmett Street • Bristol, CT 06010 Tel: (860) 582-4761 • Fax: (860) 585-0338 Installation **Drawing** 