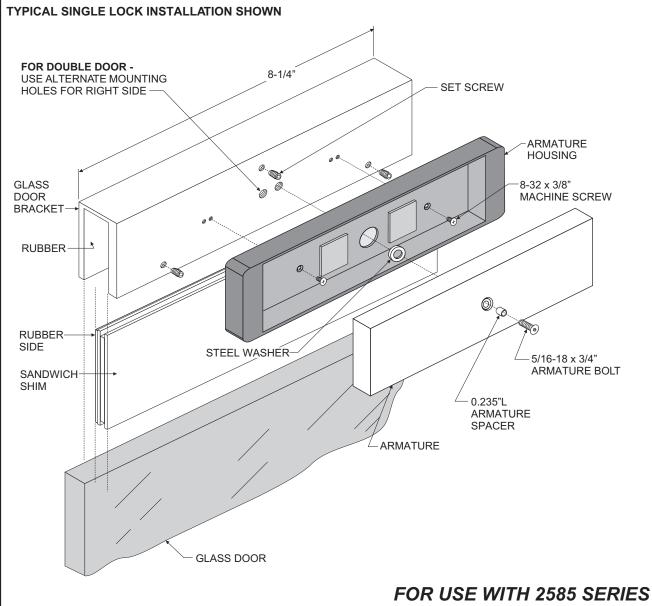

## **INSTALLATION INSTRUCTIONS**

- 1. Using the template included with the maglock, decide on a location for the lock. Mark the edges of the template on the frame.
- 2. Place the glass door bracket over the door, centered between the marks made in step 1. Place appropriate shim(s) inside the bracket, as shown in above drawing.
- 3. Firmly tighten the 3 set screws on bracket with the 1/8" ball-head hex wrench supplied.
- 4. With the door closed, place the folded template from step 1 against the header and glass door bracket. Mark mounting holes for the lock on the frame.
- 5. Mount the armature housing to bracket as shown.
- 6. Mount the armature to the housing/bracket as shown. Firmly tighten using a 3/16" hex wrench.
- 7. Mount the maglock to the frame, following the included instructions.
- 8. Make sure the armature is centered squarely on the magnet section of the lock. If necessary, move the glass door bracket or lock until the armature and magnet are properly aligned.

Failure to properly secure the armature and set screws could result in serious injury or possible security breach.

DynaLock Corporation 705 Emmett Street • Bristol, CT 06010 Tel: (860) 582-4761 • Fax: (860) 585-0338 Installation **Drawing** 