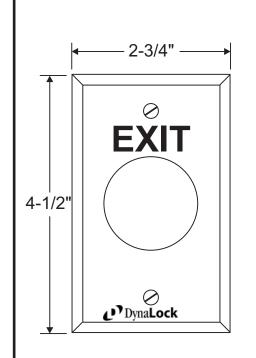

### **DYNALOCK MODEL #6231 PALM BUTTON FEATURES:**

1-5/8" DIA. RED PLASTIC MUSHROOM BUTTON ON SINGLE-GANG BRUSHED STAINLESS STEEL FACEPLATE, WITH "EXIT" SIGNAGE SILKSCREENED IN RED 1/2" LETTERS.

COMBINATION-HEAD SCREW TERMINAL CONNECTORS.