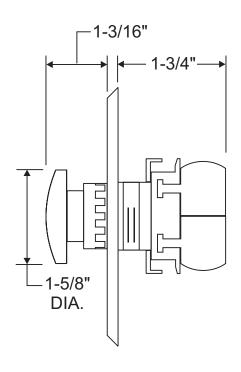

### **DYNALOCK MODEL #6231 PALM BUTTON FEATURES:**

1-5/8" DIA. RED PLASTIC MUSHROOM BUTTON ON SINGLE-GANG BRUSHED STAINLESS STEEL FACEPLATE, WITH "EXIT" SIGNAGE SILKSCREENED IN RED 1/2" LETTERS.

COMBINATION-HEAD SCREW TERMINAL CONNECTORS.