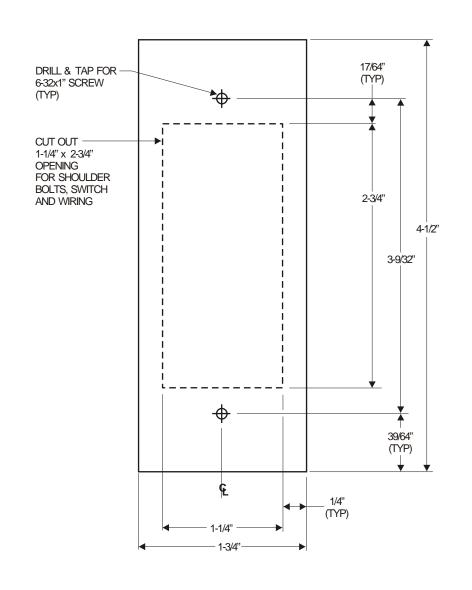

## **DIRECTIONS:**

- 1. TRANSFER HOLE AND CUT OUT LOCATIONS TO THE FRAME OR WALL
- 2. CUT OUT OPENING ON FRAME OR WALL WHERE SHOWN BY DOTTED LINE
- 3. DRILL & TAP FOR TWO 6-32 MOUNTING SCREWS
- 4. CONNECT WIRING TO SWITCH
- 5. ATTACH PUSHPLATE USING INCLUDED HEX WRENCH