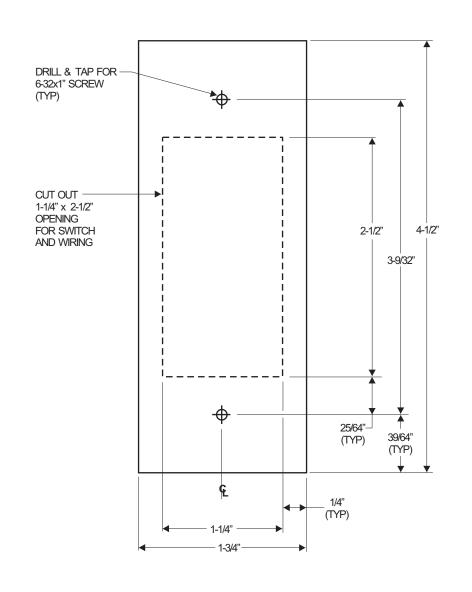

## **ACTUAL SIZE DRAWING**

## THIS CAN BE USED AS A PAPER TEMPLATE

## **DIRECTIONS:**

- 1. TRANSFER HOLE AND CUT OUT LOCATIONS TO THE FRAME OR WALL
- 2. CUT OUT OPENING ON FRAME OR WALL WHERE SHOWN BY DOTTED LINE
- 3. DRILL & TAP FOR TWO 6-32 MOUNTING SCREWS
- 4. CONNECT WIRING TO SWITCH
- 5. ATTACH PUSHPLATE USING INCLUDED HEX WRENCH