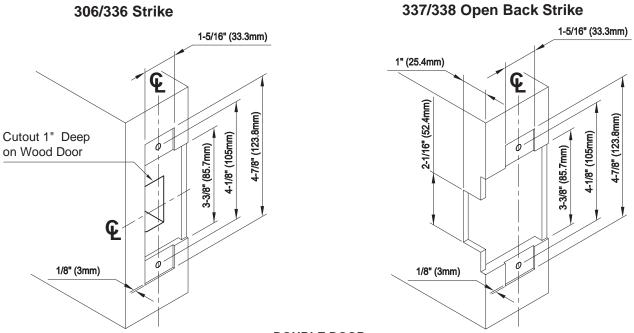

## **Templates** Preparation of Strike for Mortise

SINGLE DOOR

DOUBLE DOOR

| Illustration | Applications | Dimension               |                                   |
|--------------|--------------|-------------------------|-----------------------------------|
|              | Applications | Metal                   | Wood                              |
| 0            | Strike Screw | #25 Drill<br>#10-24 Tap | 1/8" (3mm) Drill<br>Pilot 1" Deep |