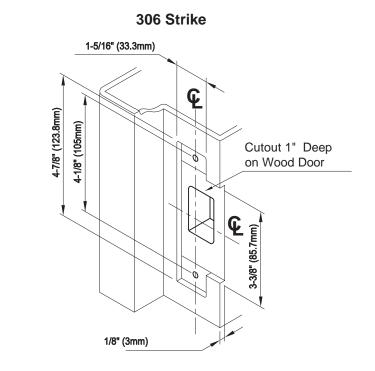

## Templates FOR ED1400/ED1400F WITH 306 STRIKE

| Notation | Illustration | Applications      | Dimension                                                           |                                    |
|----------|--------------|-------------------|---------------------------------------------------------------------|------------------------------------|
|          |              |                   | Metal                                                               | Wood                               |
| A        | 0            | Exit Only         | #25 Drill<br>#10-24 Tap                                             | 1/8" (3mm) Drill<br>Pilot 1" Deep  |
|          |              | Sex Bolt or Trim  | 1/4" (6mm) Drill (Device Side)<br>13/32" (10.3mm) Drill (Trim Side) |                                    |
| в        | 0            | Double Cylinder   | 7/8" (22mm) Drill<br>(Cut Device Side Only)                         |                                    |
| С        | 0            | Mortise Lock Case | #16 Drill<br>#12-24 Tap                                             | 5/32" (4mm) Drill<br>Pilot 1" Deep |
| D        | 0            | Strike            | #16 Drill<br>#12-24 Tap                                             | 5/32" (4mm) Drill<br>Pilot 1" Deep |