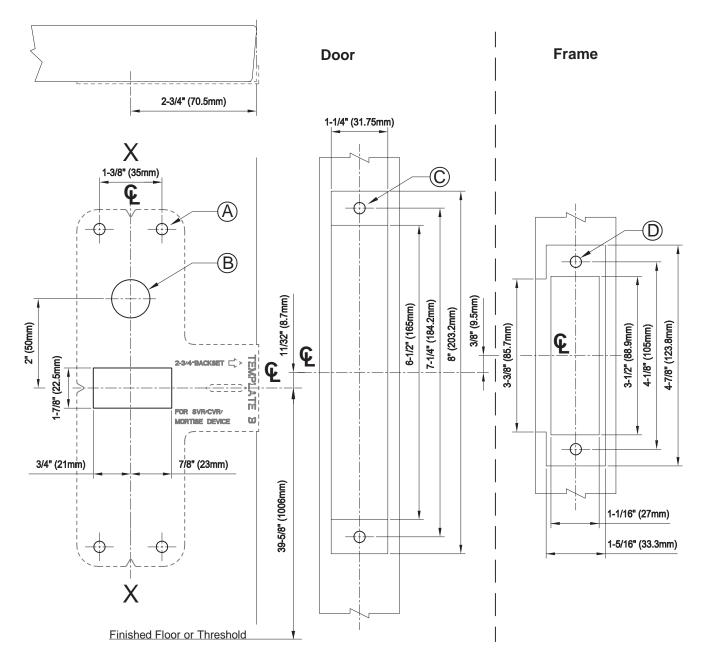

## Templates FOR ED1400/ED1400F WITH 306 STRIKE

| Notation | Illustration | Applications      | Dimension                                                           |                                    |
|----------|--------------|-------------------|---------------------------------------------------------------------|------------------------------------|
|          |              |                   | Metal                                                               | Wood                               |
| A        | 0            | Exit Only         | #25 Drill<br>#10-24 Tap                                             | 1/8" (3mm) Drill<br>Pilot 1" Deep  |
|          |              | Sex Bolt or Trim  | 1/4" (6mm) Drill (Device Side)<br>13/32" (10.3mm) Drill (Trim Side) |                                    |
| в        | 0            | Double Cylinder   | 7/8" (22mm) Drill<br>(Cut Device Side Only)                         |                                    |
| С        | 0            | Mortise Lock Case | #16 Drill<br>#12-24 Tap                                             | 5/32" (4mm) Drill<br>Pilot 1" Deep |
| D        | 0            | Strike            | #16 Drill<br>#12-24 Tap                                             | 5/32" (4mm) Drill<br>Pilot 1" Deep |