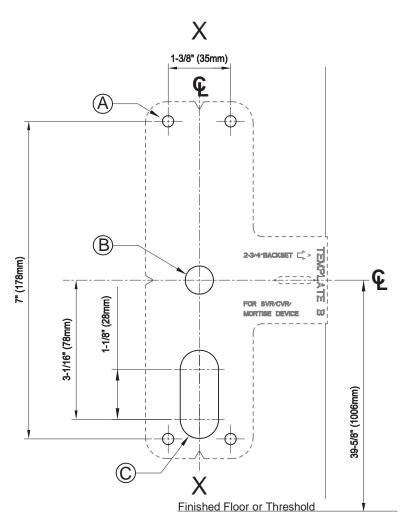

# **Templates**

## FOR ED1200F WITH 108 TOP AND 227 BOTTOM STRIKE

| Notation Illustration |              | Aunlinstinus            | Dimension                                                           |                                   |
|-----------------------|--------------|-------------------------|---------------------------------------------------------------------|-----------------------------------|
|                       | Applications | Metal                   | Wood                                                                |                                   |
| А                     | 0            | Exit Only               | #25 Drill<br>#10-24 Tap                                             | 1/8" (3mm) Drill<br>Pilot 1" Deep |
|                       |              | Sex Bolt or Trim        | 1/4" (6mm) Drill (Device Side)<br>13/32" (10.3mm) Drill (Trim Side) |                                   |
| В                     | 0            | Outside Cylinder        | 5/8" (16mm) Drill<br>(Cut Device Side)                              | 5/8" (16mm) Drill<br>(Cut Thru)   |
| С                     | 0            | Trim with Working Lever | 7/8" (22mm) Drill<br>(Cut Device Side Only)                         |                                   |