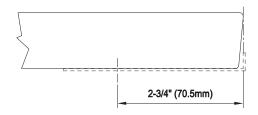

# **Templates**

## FOR ED1200F WITH 108 TOP AND 227 BOTTOM STRIKE

| Notation Illustration |              | Aunlinstinus            | Dimension                                                           |                                   |
|-----------------------|--------------|-------------------------|---------------------------------------------------------------------|-----------------------------------|
|                       | Applications | Metal                   | Wood                                                                |                                   |
| А                     | 0            | Exit Only               | #25 Drill<br>#10-24 Tap                                             | 1/8" (3mm) Drill<br>Pilot 1" Deep |
|                       |              | Sex Bolt or Trim        | 1/4" (6mm) Drill (Device Side)<br>13/32" (10.3mm) Drill (Trim Side) |                                   |
| В                     | 0            | Outside Cylinder        | 5/8" (16mm) Drill<br>(Cut Device Side)                              | 5/8" (16mm) Drill<br>(Cut Thru)   |
| С                     | 0            | Trim with Working Lever | 7/8" (22mm) Drill<br>(Cut Device Side Only)                         |                                   |