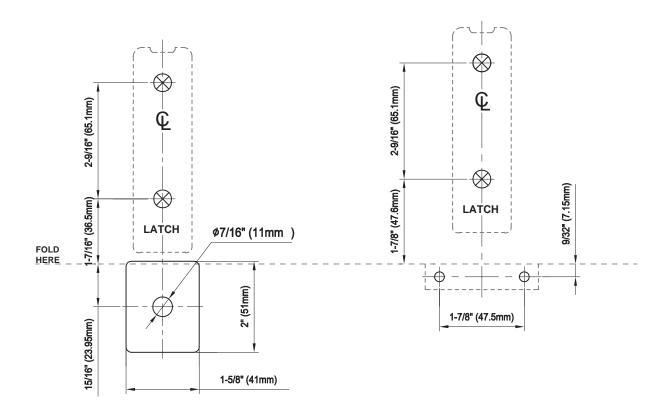

## Preparation of Top Latch for SVR/3PT

| Illustration | Amulications | Dimension                                                          |                                   |
|--------------|--------------|--------------------------------------------------------------------|-----------------------------------|
|              | Applications | Metal                                                              | Wood                              |
| 0            | Strike Screw | #25 Drill<br>#10-24 Tap                                            | 1/8" (3mm) Drill<br>Pilot 1" Deep |
| $\otimes$    | Sex Bolt     | 5/16" (8mm) Drill (Device Side)<br>13/32" (10.3mm) Drill (Outside) |                                   |

#### Bottom Latch & 224 Strike

| Illustration | Applications | Dimension                                                          |                                   |
|--------------|--------------|--------------------------------------------------------------------|-----------------------------------|
|              |              | Metal                                                              | Wood                              |
| 0            | Strike Screw | #25 Drill<br>#10-24 Tap                                            | 1/8" (3mm) Drill<br>Pilot 1" Deep |
| 8            | Sex Bolt     | 5/16" (8mm) Drill (Device Side)<br>13/32" (10.3mm) Drill (Outside) |                                   |