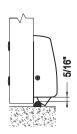

## Preparation of Bottom Latch for SVR/CVR/3PT

#### Bottom Latch & 224 Strike

| Illustration | Applications | Dimension                                                          |                                   |
|--------------|--------------|--------------------------------------------------------------------|-----------------------------------|
|              |              | Metal                                                              | Wood                              |
| 0            | Strike Screw | #25 Drill<br>#10-24 Tap                                            | 1/8" (3mm) Drill<br>Pilot 1" Deep |
| 8            | Sex Bolt     | 5/16" (8mm) Drill (Device Side)<br>13/32" (10.3mm) Drill (Outside) |                                   |