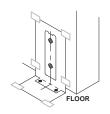

## Preparation of Bottom Latch for SVR/CVR/3PT

#### **Bottom Latch & 227 Strike**

#### Bottom Latch & 224 Strike

| Illustration | Applications | Dimension                                                          |                                   |
|--------------|--------------|--------------------------------------------------------------------|-----------------------------------|
|              |              | Metal                                                              | Wood                              |
| 0            | Strike Screw | #25 Drill<br>#10-24 Tap                                            | 1/8" (3mm) Drill<br>Pilot 1" Deep |
| 8            | Sex Bolt     | 5/16" (8mm) Drill (Device Side)<br>13/32" (10.3mm) Drill (Outside) |                                   |