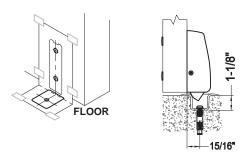

## **Templates**

## Preparation of Bottom Latch for SVR/CVR/3PT

#### **Bottom Latch & 227 Strike**

#### Bottom Latch & 224 Strike

| Illustration | Applications | Dimension                                                          |                                   |
|--------------|--------------|--------------------------------------------------------------------|-----------------------------------|
|              |              | Metal                                                              | Wood                              |
| 0            | Strike Screw | #25 Drill<br>#10-24 Tap                                            | 1/8" (3mm) Drill<br>Pilot 1" Deep |
| 8            | Sex Bolt     | 5/16" (8mm) Drill (Device Side)<br>13/32" (10.3mm) Drill (Outside) |                                   |