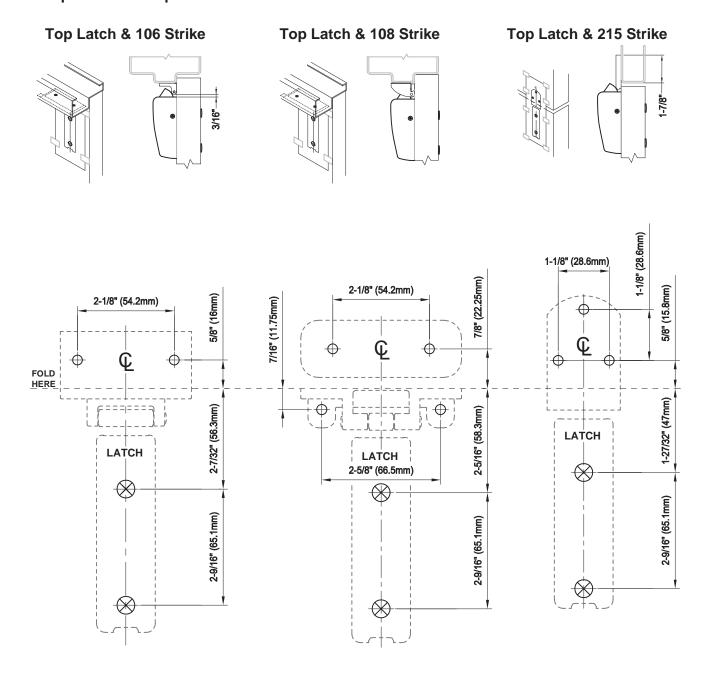

## **Templates**

## Preparation of Top Latch for SVR/3PT

| Illustration | Amulications | Dimension                                                          |                                   |
|--------------|--------------|--------------------------------------------------------------------|-----------------------------------|
|              | Applications | Metal                                                              | Wood                              |
| 0            | Strike Screw | #25 Drill<br>#10-24 Tap                                            | 1/8" (3mm) Drill<br>Pilot 1" Deep |
| $\otimes$    | Sex Bolt     | 5/16" (8mm) Drill (Device Side)<br>13/32" (10.3mm) Drill (Outside) |                                   |