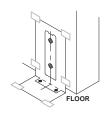

#### **Bottom Latch & 227 Strike**

#### Bottom Latch & 224 Strike

| Illustration | Applications | Dimension                                                          |                                   |
|--------------|--------------|--------------------------------------------------------------------|-----------------------------------|
|              |              | Metal                                                              | Wood                              |
| 0            | Strike Screw | #25 Drill<br>#10-24 Tap                                            | 1/8" (3mm) Drill<br>Pilot 1" Deep |
| 8            | Sex Bolt     | 5/16" (8mm) Drill (Device Side)<br>13/32" (10.3mm) Drill (Outside) |                                   |