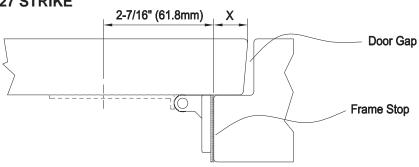

# **Templates**

# FOR ED1500F with 108 AND 227 STRIKE





| NOTATION | ILL. | APPLICATIONS            | DIMENSION                                                       |                                 |
|----------|------|-------------------------|-----------------------------------------------------------------|---------------------------------|
|          |      |                         | METAL                                                           | WOOD                            |
| А        | 0    | EXIT ONLY               | #25 DRILL<br>#10-24 TAP                                         | 3 (1/8") DRILL<br>PILOT 1" DEEP |
|          |      | SEX BOLT OR TRIM        | 6 (1/4") DRILL (DEVICE SIDE)<br>10.3 (13/32") DRILL (TRIM SIDE) |                                 |
| В        | 0    | DOUBLE CYLINDER         | 22 (7/8") DRILL<br>(