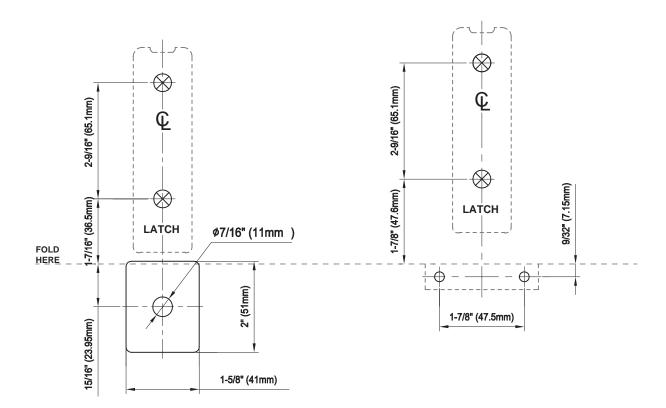

### Preparation of Top Latch for SVR/3PT

| Illustration | Amuliastiana | Dimension                                                          |                                   |
|--------------|--------------|--------------------------------------------------------------------|-----------------------------------|
|              | Applications | Metal                                                              | Wood                              |
| 0            | Strike Screw | #25 Drill<br>#10-24 Tap                                            | 1/8" (3mm) Drill<br>Pilot 1" Deep |
| $\otimes$    | Sex Bolt     | 5/16" (8mm) Drill (Device Side)<br>13/32" (10.3mm) Drill (Outside) |                                   |