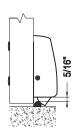

#### **Bottom Latch & 227 Strike**

#### Bottom Latch & 224 Strike

| Illustration | Applications | Dimension                                                          |                                   |
|--------------|--------------|--------------------------------------------------------------------|-----------------------------------|
|              |              | Metal                                                              | Wood                              |
| 0            | Strike Screw | #25 Drill<br>#10-24 Tap                                            | 1/8" (3mm) Drill<br>Pilot 1" Deep |
| 8            | Sex Bolt     | 5/16" (8mm) Drill (Device Side)<br>13/32" (10.3mm) Drill (Outside) |                                   |