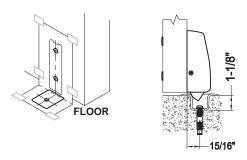

### Preparation of Bottom Latch for SVR/CVR/3PT

#### **Bottom Latch & 227 Strike**

#### Bottom Latch & 224 Strike

| Illustration | Applications | Dimension                                                          |                                   |
|--------------|--------------|--------------------------------------------------------------------|-----------------------------------|
|              |              | Metal                                                              | Wood                              |
| 0            | Strike Screw | #25 Drill<br>#10-24 Tap                                            | 1/8" (3mm) Drill<br>Pilot 1" Deep |
| 8            | Sex Bolt     | 5/16" (8mm) Drill (Device Side)<br>13/32" (10.3mm) Drill (Outside) |                                   |