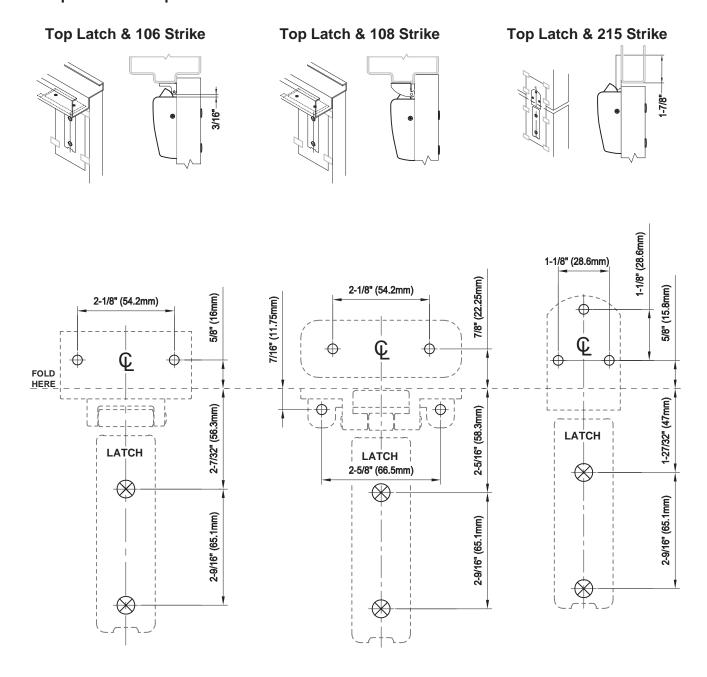

### Preparation of Top Latch for SVR/3PT

| Illustration | Amuliastiana | Dimension                                                          |                                   |
|--------------|--------------|--------------------------------------------------------------------|-----------------------------------|
|              | Applications | Metal                                                              | Wood                              |
| 0            | Strike Screw | #25 Drill<br>#10-24 Tap                                            | 1/8" (3mm) Drill<br>Pilot 1" Deep |
| $\otimes$    | Sex Bolt     | 5/16" (8mm) Drill (Device Side)<br>13/32" (10.3mm) Drill (Outside) |                                   |