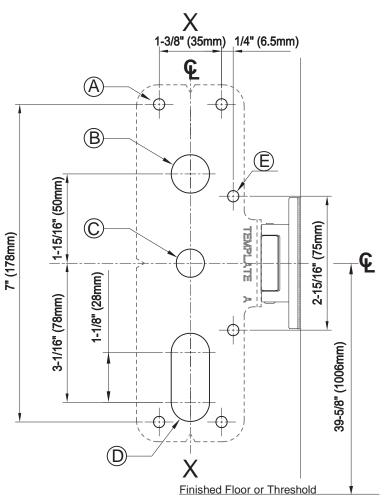

# FOR ED1500F with 108 AND 227 STRIKE

| NOTATION | ILL. | APPLICATIONS            | DIMENSION                                                       |                                 |
|----------|------|-------------------------|-----------------------------------------------------------------|---------------------------------|
|          |      |                         | METAL                                                           | WOOD                            |
| А        | 0    | EXIT ONLY               | #25 DRILL<br>#10-24 TAP                                         | 3 (1/8") DRILL<br>PILOT 1" DEEP |
|          |      | SEX BOLT OR TRIM        | 6 (1/4") DRILL (DEVICE SIDE)<br>10.3 (13/32") DRILL (TRIM SIDE) |                                 |
| В        | 0    | DOUBLE CYLINDER         | 22 (7/8") DRILL<br>(CUT DEVICE SIDE)                            |                                 |
| С        | 0    | OUTSIDE CYLINDER        | 16 (5/8") DRILL<br>(CUT DEVICE SIDE)                            | 16 (5/8") DRILL<br>(CUT THRU)   |
| D        | 0    | TRIM WITH WORKING LEVER | 22 (7/8") DRILL<br>(CUT DEVICE SIDE ONLY)                       |                                 |
| Е        | 0    | SUPPORT BRACKET         | #25 DRILL<br>#10-24 TAP                                         | 3 (1/8") DRILL<br>PILOT 1" DEEP |