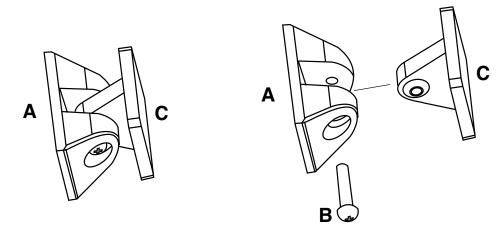

- 1) Remove the screw (B) on the Armature Housing Assembly (A).
- 2) Remove the Contact Plate Assembly (C) by pulling it away from (A).

- 3) Insert Contact Plate Assembly (C) into Extension (D), insert and loosely tighten screw (E).
- 4) Insert (D) assembly into (A) and insert screw (B), **but do not tighten completely.**
- 5) Open the door and engage the electromagnet and the Contact Plate Assembly (C).
- 6) Adjust components to desired position.
- 7) Tighten screws (B & E) to lock assemblies in place.