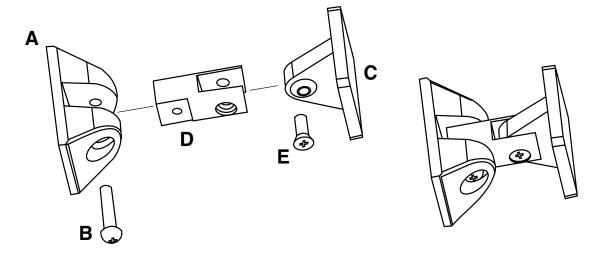

- 1) Remove the screw (B) on the Armature Housing Assembly (A).
- 2) Remove the Contact Plate Assembly (C) by pulling it away from (A).

- 3) Insert Contact Plate Assembly (C) into Extension (D), insert and loosely tighten screw (E).
- 4) Insert (D) assembly into (A) and insert screw (B), **but do not tighten completely.**
- 5) Open the door and engage the electromagnet and the Contact Plate Assembly (C).
- 6) Adjust components to desired position.
- 7) Tighten screws (B & E) to lock assemblies in place.