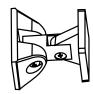

- 1) Remove the screw (B) on the Armature Housing Assembly (A).
- 2) Remove the Contact Plate Assembly (C) by pulling it away from (A).

- 3) Insert Contact Plate Assembly (C) into Extension (D), insert and loosely tighten screw (E).
- 4) Insert (D) assembly into (A) and insert screw (B), **but do not tighten completely.**
- 5) Open the door and engage the electromagnet and the Contact Plate Assembly (C).
- 6) Adjust components to desired position.
- 7) Tighten screws (B & E) to lock assemblies in place.