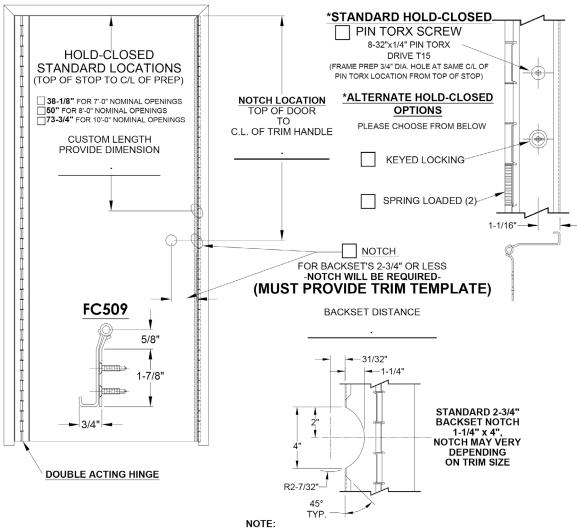

## FC509 RESCUE STOP ORDER FORM

ORDER DATE:

CUSTOMER NAME: CUSTOMER P.O. NO.: CUSTOMER SIGNATURE:

QUANTITY: QTY. LEFT HAND: QTY RIGHT HAND:

1. NOTCH CAN VARY DEPENDING ON TRIM

2. NOTCH WILL EXPOSE GAPS BETWEEN THE