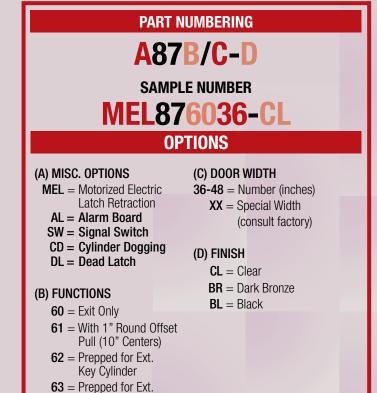

#### **Options:**

- Electric Latch Retraction Motorized mechanism for fast, quiet operation capable of continuous duty.
- Interior Key Cylinder Dogging
- Signal Switch
- Alarm Board
- Dead Latch