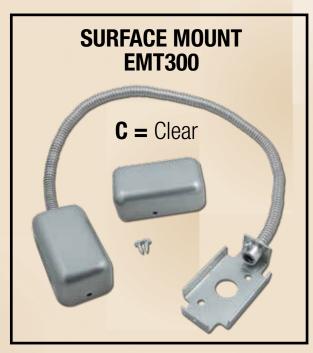

## **CONCEALED MORTISE MOUNT EPT300 Stainless** Steel

FCBP's Alternative
Wire Conealment
Assemblies

EMT300 SERIES

www.FCBP.com Phone (800) 793-4544 • Fax (800) 867-5016