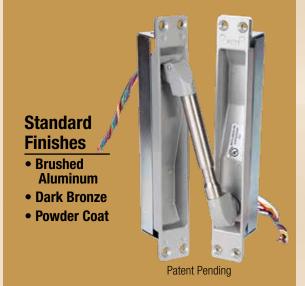

## MORTISE MOUNT EPT

Provides means of transfering electrical power or data from the frame to the door in a secure and discreet manner.

## **Standard Features:**

- Unit mortises into the edges of the door Frame and is compeely concealed when the door is in the closed position
- All metal construction including back boxes -NO PLASTIC PARTS
- Ideal for high abuse or heavy traffic situations
- For use on 13/4" thick doors
- Conceals up to ten 24 AWG wires with a maximum rating of 24VDC, 1A
- Available pre-wired with 8 pin connectors