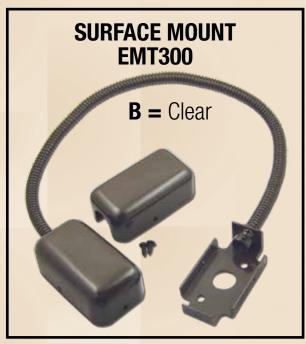

## **CONCEALED MORTISE MOUNT EPT300 Stainless** Steel

FCBP's Alternative
Wire Conealment
Assemblies

EMT300 SERIES

www.FCBP.com Phone (800) 793-4544 • Fax (800) 867-5016