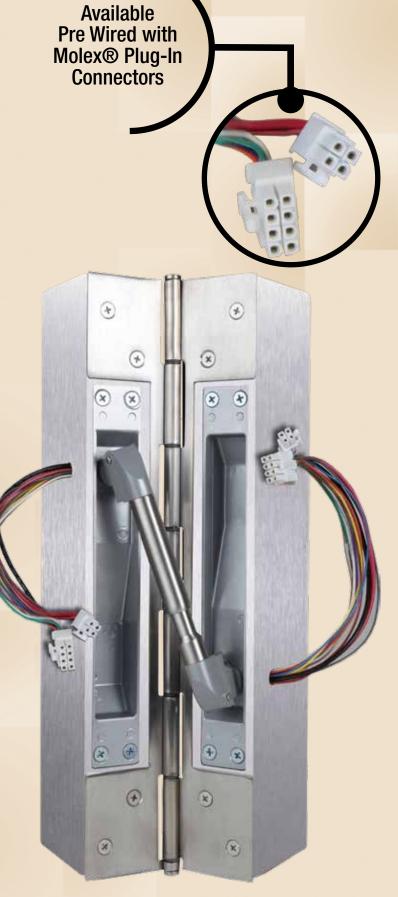

## **Standard Features:**

- Unit mortises into the edges of the door Frame and is compeely concealed when the door is in the closed position
- All metal construction including back boxes -NO PLASTIC PARTS
- Ideal for high abuse or heavy traffic situations
- For use on 13/4" thick doors
- Conceals up to ten 24 AWG wires with a maximum rating of 24VDC, 1A
- Available pre-wired with 8 pin connectors