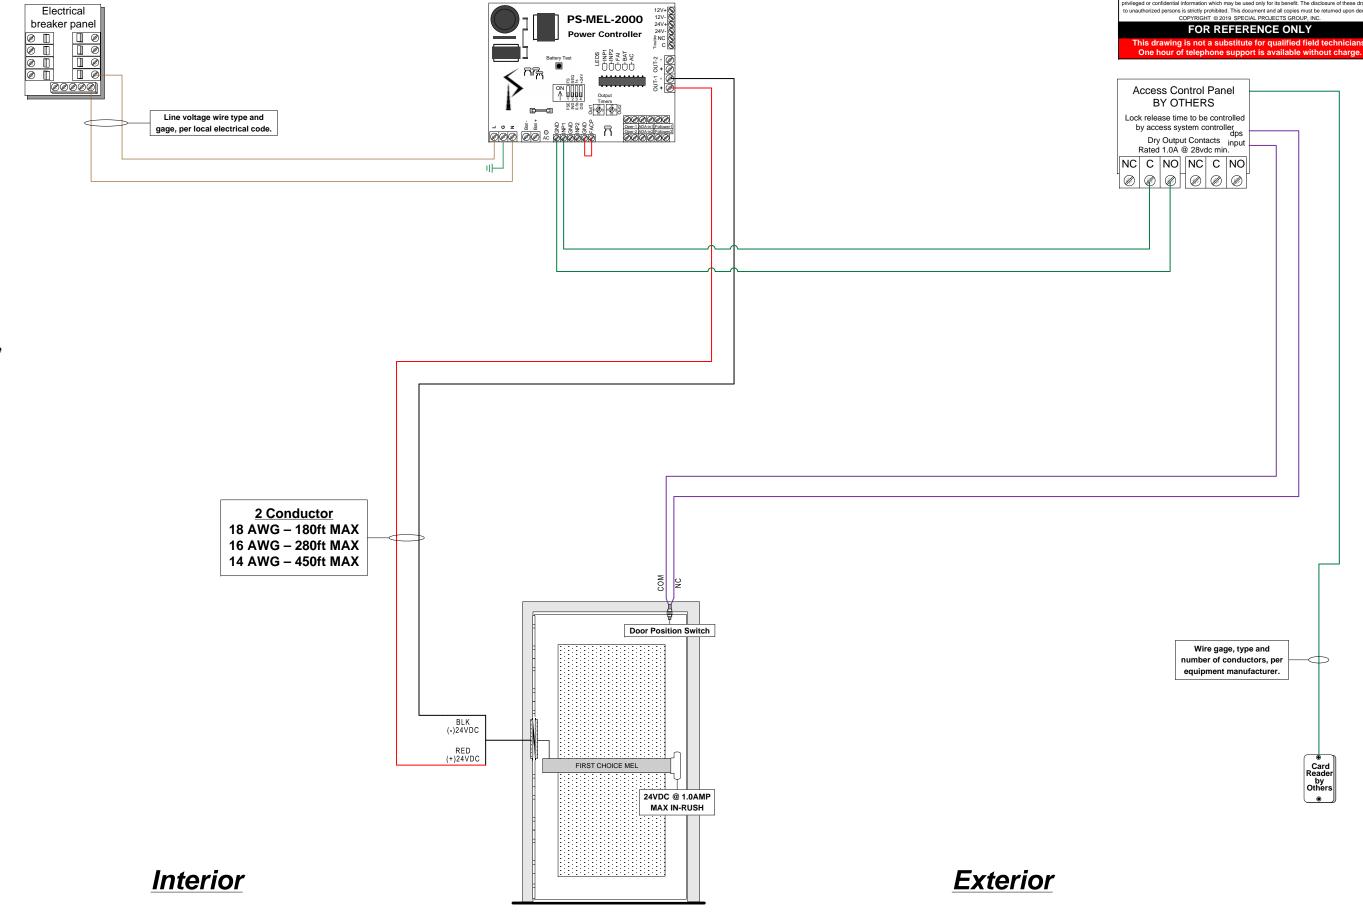

## **NOTES:**

- 1) Verify that each component requiring or supplying power has been configured for proper system voltage before applying power.
- 2) All wires to be 18 awg 100' max unless otherwise noted on drawing. Refer to manufacturers instructions for proper wire gauge on any power supply, electric device or electrified lock hardware. Manufacturers requirements take precedence.
- 3) All line voltage power to be I/A/W local electrical code.
- 4) All low voltage wires to be stranded copper unless superseded by local electrical code or electric device manufacturer.
- 5) It is considered good electrical practice to run spare wires at any location that may be difficult to access after construction.

Electrical Circuit Legend
Red = (+)VDC Power
Black = (-) VDC Power
Green = Signaling
Blue = Activation
Violet = Monitoring/Supervisory
Brown = AC High Voltage

**Function Statement:** 

<u>From exterior - locked condition:</u> Access by presenting valid credential at reader interface to retract electric exit device latchbolts. <u>From exterior - unlocked condition:</u> Door to remain locked unless electric exit device held retracted by access control system.

<u>From interior - locked condition:</u> Free egress at all times by means of exit device.

From interior - unlocked condition: Free egress at all times by means of exit device.

General: Fail-secure electric latch retraction exit device to remain locked during utility power-loss event.