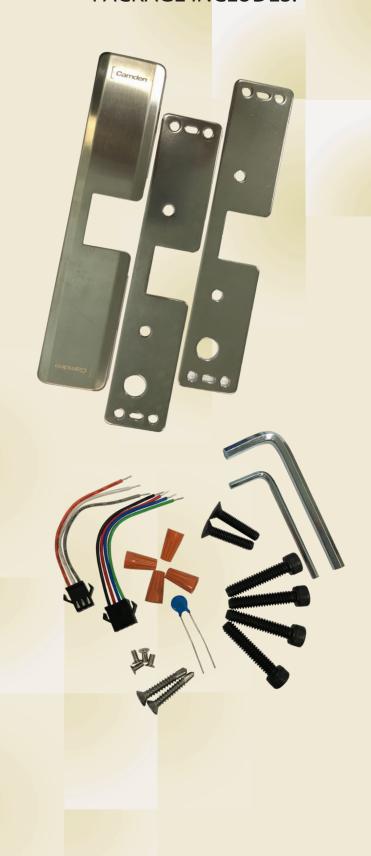

The SM500 includes (2) spacer plates and horizontal adjustment to insure correct latch alignment in all applications.

UL 10C and ULC 104 fire listed (3 Hr.), UL Burglary and UL 294 Security listed.

## COMPLETE ELECTRIC STRIKE PACKAGE INCLUDES: