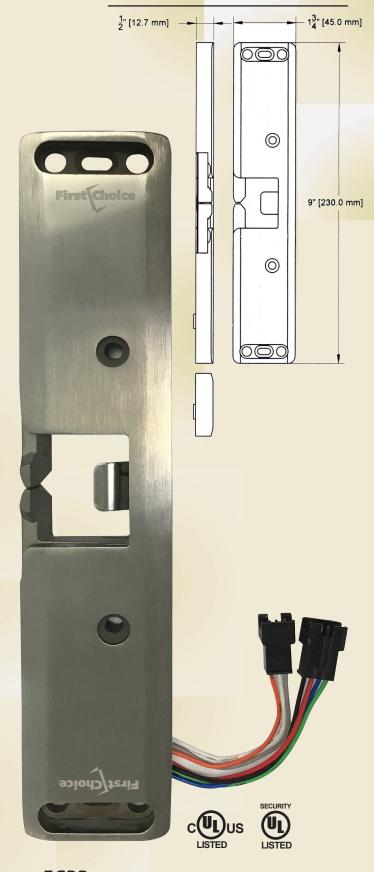

## Surface Mount RIM Electric Strike

First Choice Building Product SM500 is a Grade 1 fire rated surface mount RIM strike for pullman latches offer the very best strike quality and performance. Accommodates 1/2" to 3/4" latch projection and is a "universal" strike with 12/24V AC/DC and selectable fail safe/fail secure operation.

The SM500 includes (2) spacer plates and horizontal adjustment to insure correct latch alignment in all applications.

UL 10C and ULC 104 fire listed (3 Hr.), UL Burglary and UL 294 Security listed.

# Surface Mount RIM Electric Strike

- Surface mounted, low profile 1/2"
- Universal Design
- 12/24V AC/DC
- Fail Safe/Fail Secure Operation
- Horizontal adjustment insures proper latch entry
- 1/2" to 3/4" Pullman latch projection
- Single solenoid design provides superior strike reliability
- · Latch monitoring included

## **Specifications**

| Voltage            | 12/24 V AC/DC                                   |
|--------------------|-------------------------------------------------|
| Current Draw       | 280mA@12V DC<br>140mA@24V DC                    |
| Static Strength    | 1,500 Lbs.                                      |
| Dynamic Strength   | 70 Ft-Lbs.                                      |
| Endurance          | 1,000,000 Cycles<br>(Factory Tested)            |
| Fire Rating        | UL 10C/CAN4-S104<br>3 hrs. (Fail Secure Only)   |
| Mode               | Field Selectable<br>Fail Safe/Fail Secure       |
| Mech. Adjustment   | Strike Body/Faceplate                           |
| Operation          | AC-Buzz<br>DC-Silent                            |
| Duty               | Continuous                                      |
| Latch Bolt Monitor | SPDT, 100mA @ 24V DC                            |
| Dimension (Body)   | 9"H x 13/4"W x 1/2"D<br>(230mm x 45mm x 12.7mm) |