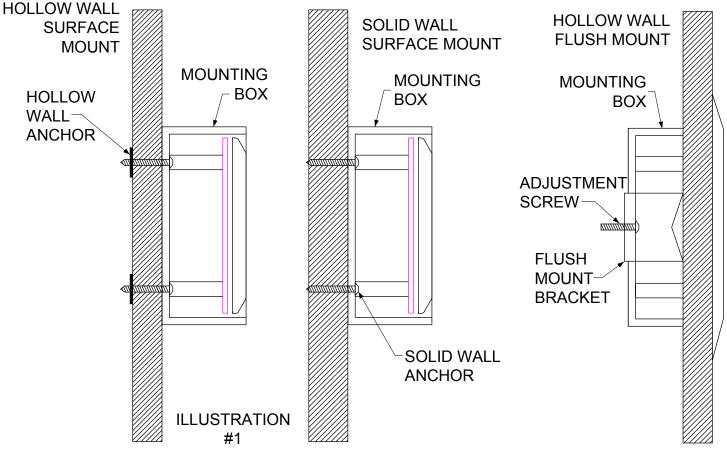

#### INSTALLATION INSTRUCTIONS 480-4RFB / 480-4RSB & 480-6RFB / 480-6RSB SURFACE/FLUSH MOUNT BOX FOR 4-1/2" & 6" DIAMETER SWITCHES

**CROSS SECTIONAL VIEWS** 

**ILLUSTRATION #2** 

**Parts included with mounting boxes**: >Black ABS surface or flush mount box >Transmitter mounting pins >9V battery mounting clip >Mounting instructions >Weather resistant gasket (optional)

**480-4RSB & 480-6RSB SURFACE MOUNT:** Hollow Wall or Solid Wall (illustration #1) 1] Drill pilot holes in mounting box (placement indications are in box). 2] Drill pilot holes in mounting surface. 3] Insert appropriate fastener (screw, toggle, etc.) through box and into mounting surface; tighten. 4] Complete installation of switch.

**480-4RFB & 480-6RFB FLUSH MOUNT:** Hollow Wall ONLY (illustration #2) 1] Cut access hole into mounting surface: 5-1/2" dia. for 4-1/2" round box – 6-1/2" dia. for 6" round box. 2] Insert box into the hole. 3] Utilize the two phillips head screws to tighten silver hanger to the mounting surface. 4] Complete installation of the switch.