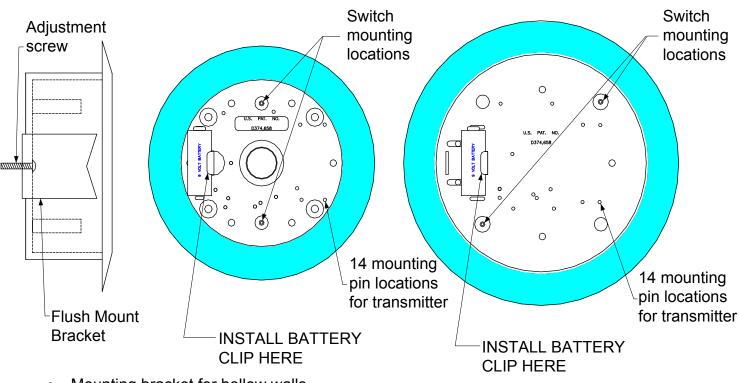

# <u>480-6RFB</u>

6-3/8" Diameter x 2-1/8" Height (162mm x 55mm) 1-7/8" inside depth (48mm) Used with 4-1/2" round switches

7-3/4" Diameter x 2-1/8" Height (197mm x 55mm) 1-7/8" inside depth (48mm) Used with 6" round switches

For surface mount use 480-4RSB / 480-6RSB

- Mounting bracket for hollow walls.
- Flush mount black ABS material for wireless or hard-wired applications;

Wireless use requires RF Transparent walls.

- Repositionable mounting pins for transmitter placement.
- Weather resistant gasket (optional)