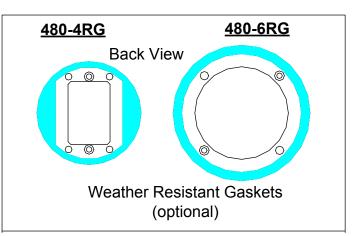

- Surface mount black ABS material for wireless or hard-wired applications
- Repositionable mounting pins for transmitter placement
- Weather resistant gasket (optional)

480-4RG used with 480-4RSB 480-6RG used with 480-6RSB

## 480-4RG used with 480-4RSB 480-6RG used with 480-6RSB