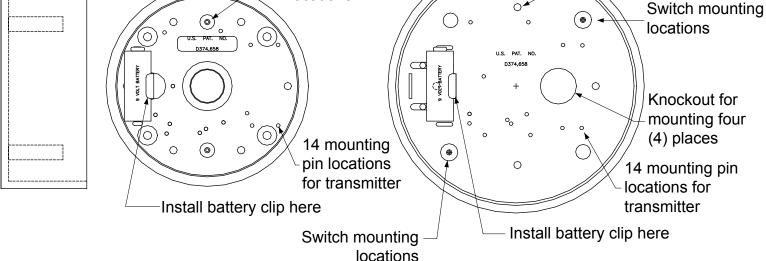

#### 480-6RSB

5" Diameter x 2-1/8" Height 6-7/16"" Diameter x 2-1/8" Height (127mm x 55mm) (164mm x 55mm) 1-7/8" inside depth (48mm) 1-7/8" inside depth (48mm) Used with 4-1/2" round switches Used with 6" round switches Knockout for For flush mount use 480-4RFB / 480-6RFB mounting four (4) places Switch mounting locations 0 •  $\bigcirc$ 0 0

- Surface mount black ABS material for wireless or hard-wired applications
- Repositionable mounting pins for transmitter placement
- Weather resistant gasket (optional)

480-4RG used with 480-4RSB 480-6RG used with 480-6RSB