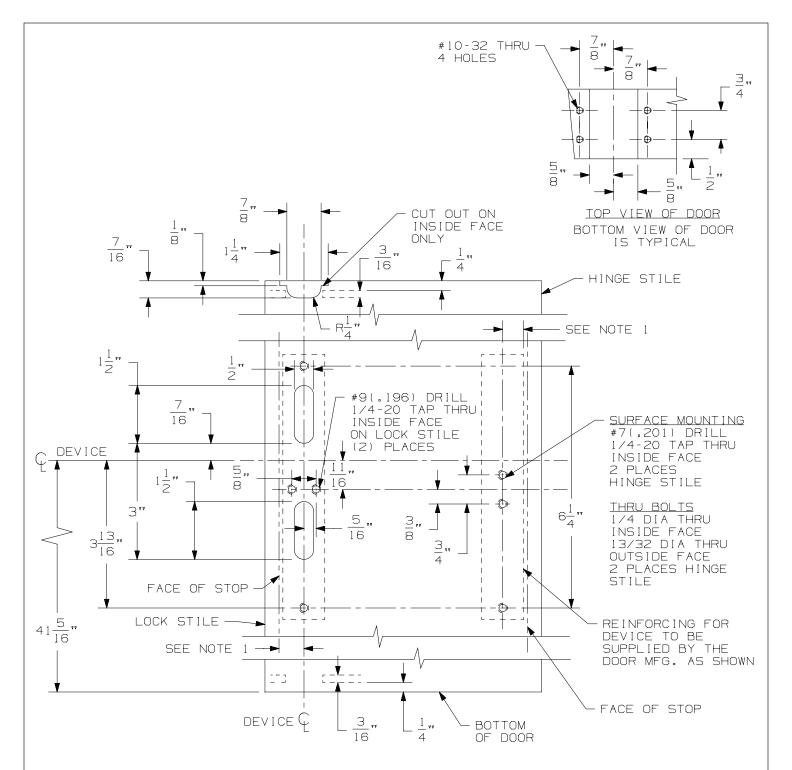

NOTES: 1. THE DIMENSION FROM THE FACE OF THE STOP TO CENTERLINE OF HOUSING IS 3/4" MIN. FOR MEDIUM AND WIDE STILE DOORS, HOUSING MAY BE CENTERED ON STILE. THE CENTERLINE OF THE LATCHES CAN HAVE THE SAME CENTERLINE OR IT CAN VARY TO SUIT DOOR CONDITIONS.

- 2. REINFORCEMENT IN HEAD JAMB FOR TOP STRIKE IS 3/16" MIN. REINFORCEMENT IN STILE FOR PANIC DEVICE IS 1/8" MIN.
- 2. SEE TEMPLATE #4270200200 FOR FRAME AND FLOOR PREPS.

| 1690 CONCEALED VERTICAL ROD DEVICE<br>FOR HOLLOW METAL DOORS |                     | <b>FALCON</b> <sub>®</sub> |                   |
|--------------------------------------------------------------|---------------------|----------------------------|-------------------|
| NOTE:                                                        | TEMPLATE<br>NUMBER: | 4270200016_b               | DATE:<br>12-29-14 |