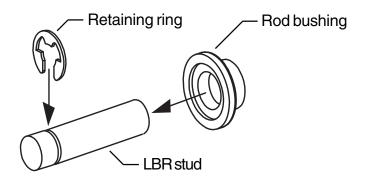

## 2390 Touchbar LBR Concealed Vertical Rod Panic Device

Refer to ININST.1039 for complete device installation instructions.

At step 1.6 in instruction ININST.1039 perform the following steps:

1. Install retaining ring to LBR stud. Make sure the ring seats securely in groove and slide the rod bushing over the long end of the stud as shown.