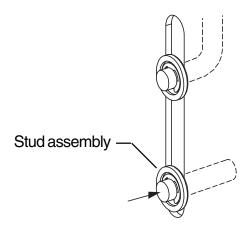

2. Install the long end of the stud assembly into door as shown.

Continue with device installation using instruction ININST.1039. Any references to bottom rod installation or adjustment can be omitted.