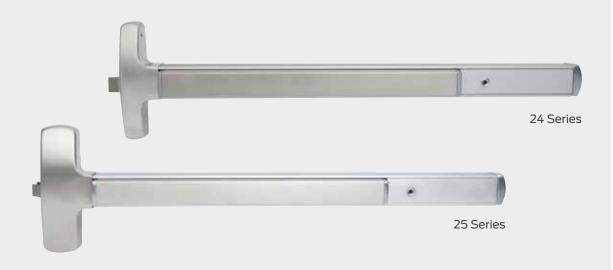

## 24/25 Series

Heavy duty touch bar exit device

#### Overview

Robust and aesthetically pleasing, the Falcon 24 Series and 25 Series exit devices provide you a full range of functions and are able to fit narrow and wide stile door types. Falcon is focused on providing you solid products with solid performance at a solid price. The sleek architectural design is perfect for a variety of applications to assure every door opening provides safe egress while also integrating with the overall building design. Combining functionality and design allows you to have confidence that your exit device is built to last and will look great - all at an affordable price.