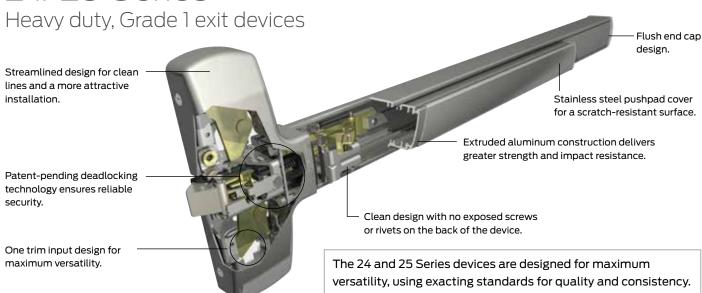

## Benefits of the 24/25 Series:

- Simple to order at a solid price
- Easy selection and greater specification flexibility
- Meets or exceeds ANSI/BHMA Grade 1 testing standards
- Extruded aluminum body for tough performance in a range of applications
- Standard features include scratch-resistant surfaces and deadlocking built into the device