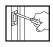

TAILPIECE (L)

15/8"

13/8"

## 7. TRIM ASSEMBLY

Mount housing (D) (with threaded holes) on the outside of the door with tailpiece (L) engaging the vertical slot in the deadbolt (A).

Single Cylinder: Screw ¼" bolts (F) thru plate \*(E) into housing (D) and tighten. Engage tailpiece (L) with thumbtum (G). Fasten thumbtum (G) to plate (E) with short machine screws (H). \*NOTE: Align plate with the large holes below the small holes a shown. For a 1½" diameter bored hole, the 3 dimples should face into the door. For a 2½" diameter bored hole, the circular ridge should face into the door.