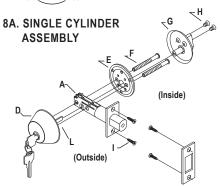

## 7. TRIM ASSEMBLY

Mount housing (D) (with threaded holes) on the outside of the door with tailpiece (L) engaging the vertical slot in the deadbolt (A).

Single Cylinder: Screw ¼" bolts (F) thru plate \*(E) into housing (D) and tighten. Engage tailpiece (L) with thumbtum (G). Fasten thumbtum (G) to plate (E) with short machine screws (H). \*NOTE: Align plate with the large holes below the small holes a shown. For a 1½" diameter bored hole, the 3 dimples should face into the door. For a 2½" diameter bored hole, the circular ridge should face into the door.

Double Cylinder: Screw ¼" bolts (F) thru housing (E), into housing (D) engaging tailpieces (L) with the vertical slot in the dead bolt.

Important: Check locking and unlocking of both sides with door open. Lock must be properly mounted and functioning before 1 mounting screw can be replaced with non-tamper screw (C) supplied. CAUTION: Once tightened, screw cannot be removed by conventional methods.