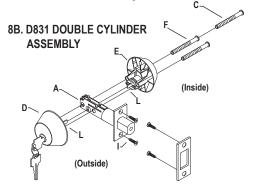

## 7. TRIM ASSEMBLY

Mount housing (D) (with threaded holes) on the outside of the door with tailpiece (L) engaging the vertical slot in the deadbolt (A).

Single Cylinder: Screw ¼" bolts (F) thru plate \*(E) into housing (D) and tighten. Engage tailpiece (L) with thumbtum (G). Fasten thumbtum (G) to plate (E) with short machine screws (H). \*NOTE: Align plate with the large holes below the small holes a shown. For a 1½" diameter bored hole, the 3 dimples should face into the door. For a 2½" diameter bored hole, the circular ridge should face into the door.

Double Cylinder: Screw ¼" bolts (F) thru housing (E), into housing (D) engaging tailpieces (L) with the vertical slot in the dead bolt.

Important: Check locking and unlocking of both sides with door open. Lock must be properly mounted and functioning before 1 mounting screw can be replaced with non-tamper screw (C) supplied. CAUTION: Once tightened, screw cannot be removed by conventional methods.