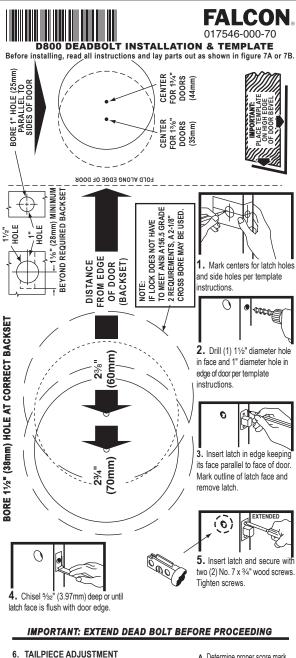

TAILPIECE (L)

15/8"

13/8"

Double Cylinder: Screw ¼" bolts (F) thru housing (E), into housing (D) engaging tailpieces (L) with the vertical slot in the dead bolt.

Important: Check locking and unlocking of both sides with door open. Lock must be properly mounted and functioning before 1 mounting screw can be replaced with non-tamper screw (C) supplied. CAUTION: Once tightened, screw cannot be removed by conventional methods.