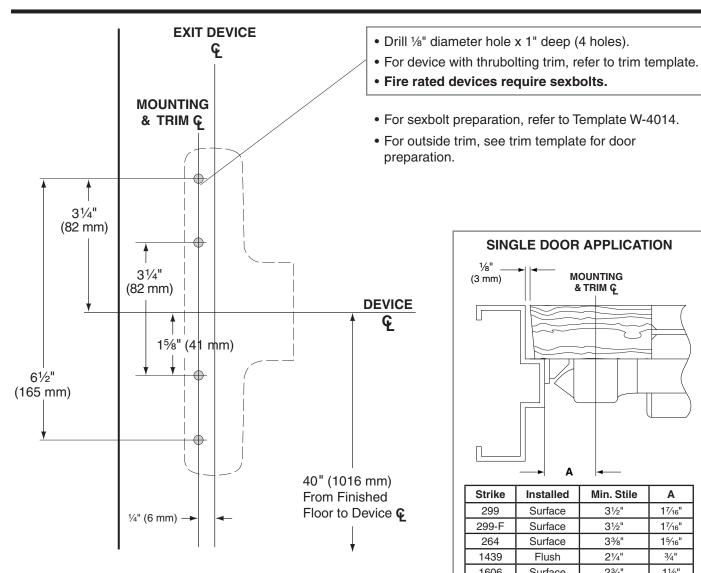

## (F)24-R Rim Device

Rim Panic and Fire Exit Devices, Wood Door, LHR Shown, RHR Opposite

| Strike | Installed With | Min.<br>Stile | В      |
|--------|----------------|---------------|--------|
| 299    | 2923 Mullion   | 3½"           | 23/16" |
| 299    | 4023 Mullion   | 4"            | 27/16" |
| 299-F  | F-4023 Mullion | 4"            | 27/16" |
| 264    | 2923 Mullion   | 3%"           | 21/16" |
| 264    | 4023 Mullion   | 35%"          | 25/16" |
| 1439   | 2923 Mullion   | 37/16"        | 17⁄8"  |
| 1439   | 4023 Mullion   | 311/16"       | 21/8"  |
| 1606   | 2923 Mullion   | 35/16"        | 17⁄8"  |
| 1606   | 4023 Mullion   | 311/16"       | 21/8"  |
| 1609   | Surface 24-V   | 31/16"        | 11/2"  |
| 4396   | 4423 Mullion   | 21/8"         | 11/8"  |

1606

Surface

23/4"

11/8"

**TEMPLATE** 

W-1320-b