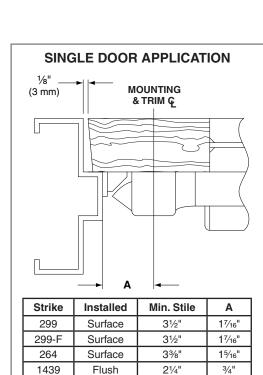

## (F)24-R Rim Device

Rim Panic and Fire Exit Devices, Wood Door, LHR Shown, RHR Opposite

| Strike | Installed With | Min.<br>Stile | В      |
|--------|----------------|---------------|--------|
| 299    | 2923 Mullion   | 3½"           | 23/16" |
| 299    | 4023 Mullion   | 4"            | 27/16" |
| 299-F  | F-4023 Mullion | 4"            | 27/16" |
| 264    | 2923 Mullion   | 3%"           | 21/16" |
| 264    | 4023 Mullion   | 35%"          | 25/16" |
| 1439   | 2923 Mullion   | 37/16"        | 17⁄8"  |
| 1439   | 4023 Mullion   | 311/16"       | 21/8"  |
| 1606   | 2923 Mullion   | 35/16"        | 17⁄8"  |
| 1606   | 4023 Mullion   | 311/16"       | 21/8"  |
| 1609   | Surface 24-V   | 31/16"        | 11/2"  |
| 4396   | 4423 Mullion   | 21/8"         | 11/8"  |

1606

Surface

23/4"

11/8"

**TEMPLATE** 

W-1320-b