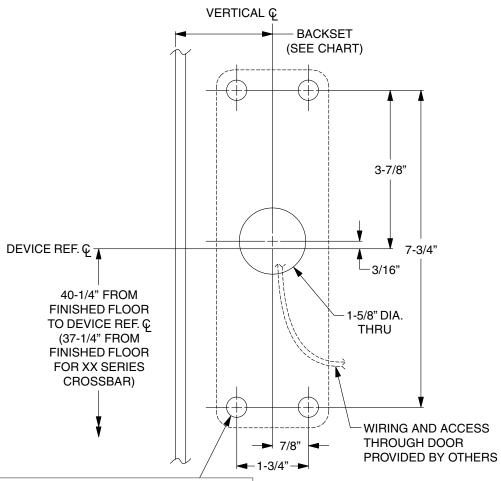

## (F)XX-V Device with FSA or FSE Feature

Wood Door, LHR Shown, RHR Opposite



- For exit only device or device with non-thrubolting trim, drill %4" (4 mm) diameter hole x 11/4"
  (32 mm) deep, or refer to Template W-4014 for sexbolt preparation (4 holes).
- For device with thrubolting trim, refer to trim template.
- Fire rated devices require sexbolts.

| INSTALLATION                                      | BACKSET           |            |
|---------------------------------------------------|-------------------|------------|
|                                                   | 3-1/2" MIN. STILE | FLUSH DOOR |
| TWO VERTICAL ROD DEVICES                          | 1/2 OF STILE      | 2-3/4"     |
| VERTICAL ROD x MORTISE DEVICE                     | 2-3/4"            | 2-3/4"     |
| VERTICAL ROD x RIM DEVICE<br>(USING 571 STRIKE)   | 2-3/4"            | 2-3/4"