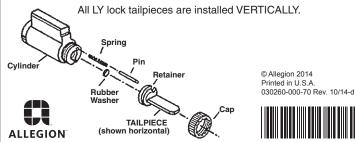

## Tailpiece Installation for F, H, N, S, X and LY Locks

For proper lock function, the tailpiece must be installed correctly.

All F, H, N, S, X lock tailpieces are installed HORIZONTALLY.

| Additional   | Notes:  |
|--------------|---------|
| / aantioniai | 110105. |