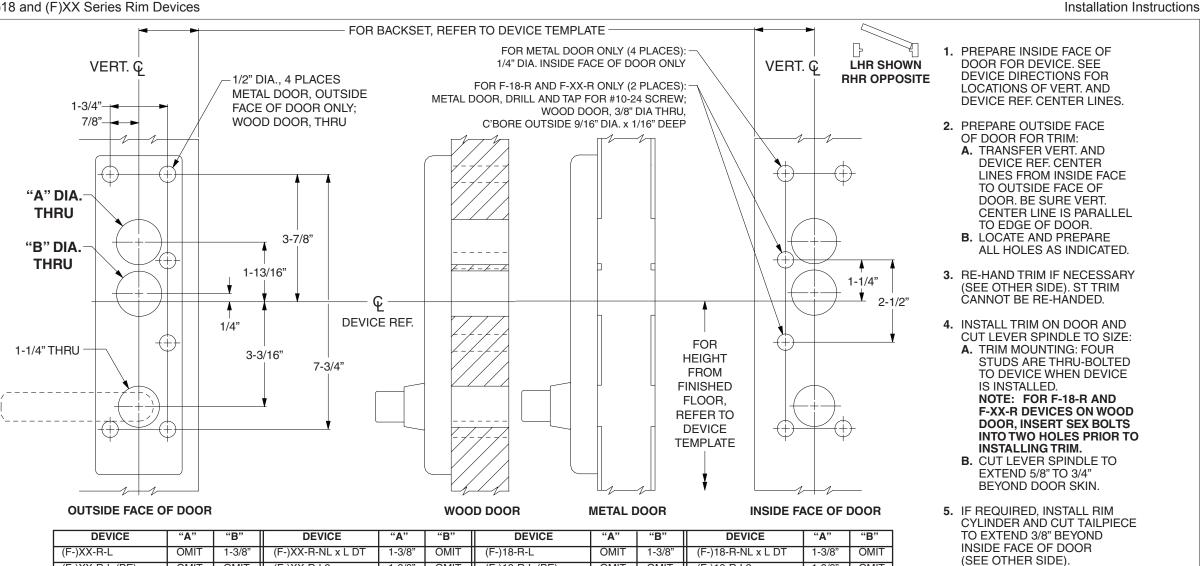

OMIT

(F-)18-R-L2

(F-)18-R-L(2O.C.)

6. INSTALL DEVICE ON DOOR PER DEVICE INSTRUCTIONS.

ALLEGION

© Allegion 2014 Printed in U.S.A. D-2115 Rev. 01/14-b

NOTE: DIMENSIONS "A" AND "B" ARE THE SAME FOR L AND 816 TRIM REGARDLESS OF FUNCTION.