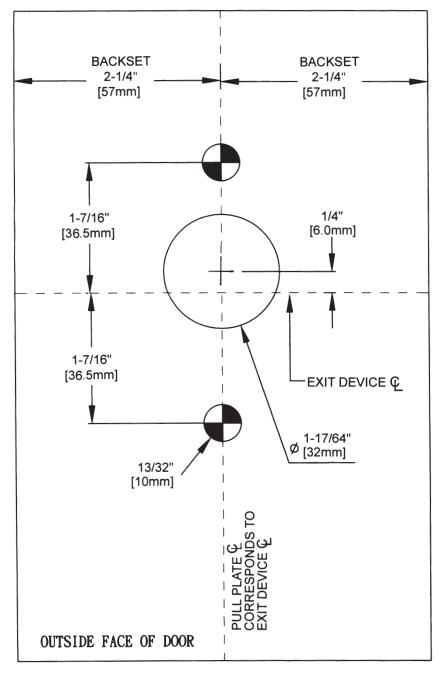

## Simple installation instructions:

- 1. Drill two 13/32"(10mm) Dia. through holes on outside face of door for sex bolts use, shown as the marks.
  - For Metal Door Application: 9/32"(07mm) Dia. Drill Inside 13/32"(10mm) Dia. Drill Outside
  - For Wood Door Application 13/32"(10mm) Dia. Drill Through
- 2. Drill 1-17/64"(32mm) Dia. on outside face of door for Rim Cylinder use.
- 3. Fasten supplied mounting screws Into the sex bolts from inside of the door. The two screws must go through the device chassis.
- 4. Install cylinder, see the instructions of this Raise Lip Pull Plate.

#### Note:

- For single door and double door with mullion use, the backset 2-1/4" (57mm) is to stop face.
- For double door without mullion use, the backset 2-1/4" (57mm) is to door edge.

# HOLE MARK

PRIMARY DIMENSIONS SHOWN IN INCHES, DIMENSIONS IN [] ARE MILLIMETERS.