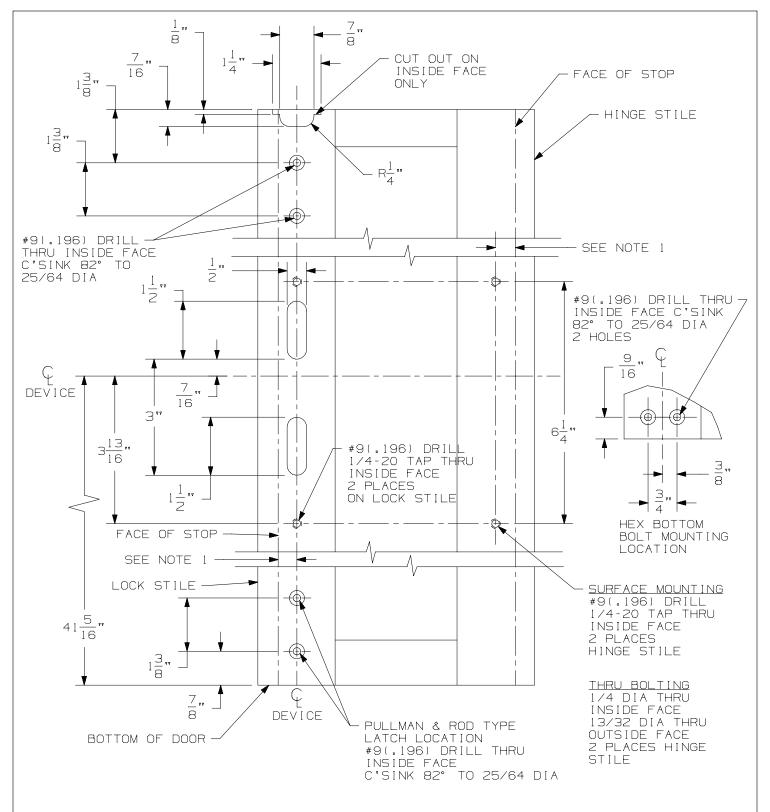

NOTES: 1. THE DIMENSION FROM THE FACE OF THE STOP TO CENTERLINE OF HOUSING IS 3/4" MIN. FOR MEDIUM AND WIDE STILE, HOUSING MAY BE CENTERED ON STILE. THE CENTERLINE OF THE LATCHES CAN HAVE THE SAME CENTERLINE OR IT CAN VARY TO SUIT DOOR CONDITIONS.

2. SEE TEMPLATE #4270200200 FOR FRAME AND FLOOR PREPS.

| 990 & 1990 CONCEALED<br>VERTICAL ROD DEVICE<br>FOR ALUMINUM DOORS |                     | <b>FALCON</b> <sub>®</sub> |                |
|-------------------------------------------------------------------|---------------------|----------------------------|----------------|
| NOTE:                                                             | TEMPLATE<br>NUMBER: | 4270200000_b               | DATE: 12-23-14 |