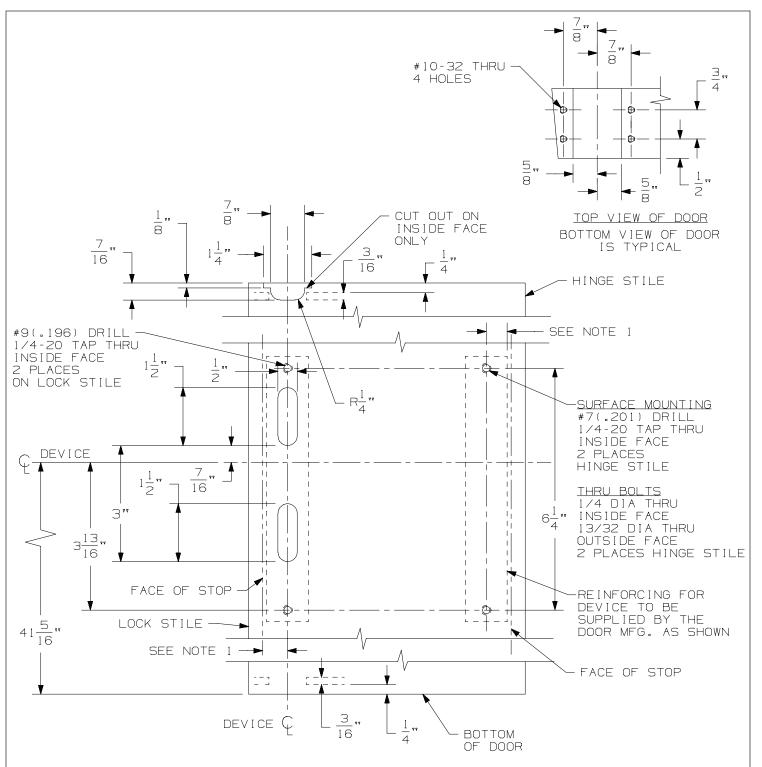

NOTES: 1. THE DIMENSION FROM THE FACE OF THE STOP TO CENTERLINE OF HOUSING IS 3/4" MIN. FOR MEDIUM AND WIDE STILE DOORS, HOUSING MAY BE CENTERED ON STILE. THE CENTERLINE OF THE LATCHES CAN HAVE THE SAME CENTERLINE OR IT CAN VARY TO SUIT DOOR CONDITIONS.

- 2. REINFORCEMENT IN HEAD JAMB FOR TOP STRIKE IS 3/16" MIN., REINFORCEMENT IN STILE FOR PANIC DEVICE IS 1/8" MIN.
- 3. SEE TEMPLATE #4270200200 FOR FRAME AND FLOOR PREPS.

| 990 & 1990 CONCEALED<br>VERTICAL ROD DEVICE<br>FOR HOLLOW METAL DOORS |                     | <b>FALCON</b> <sub>®</sub> |                   |
|-----------------------------------------------------------------------|---------------------|----------------------------|-------------------|
| NOTE:                                                                 | TEMPLATE<br>NUMBER: | 4270200002_b               | DATE:<br>12-23-14 |