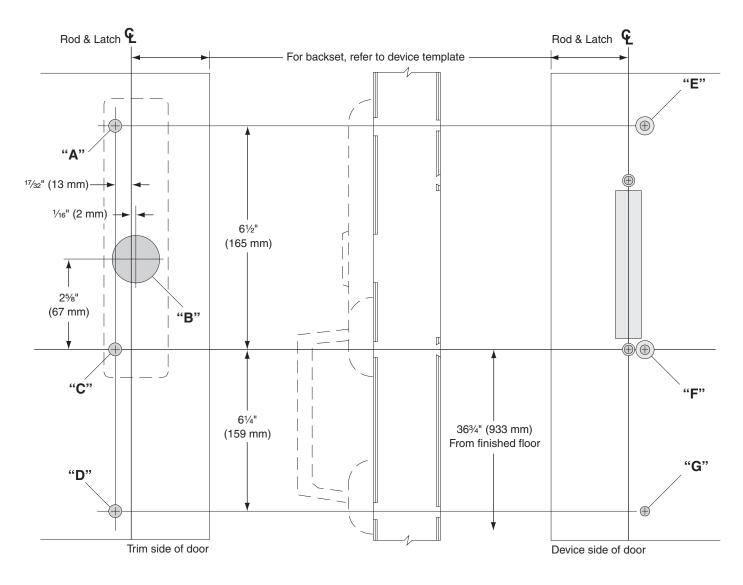

## (F)XX-C Trim for Concealed Vertical Device only

717DT, 718C, 718DT/NL, Metal Door, LHR Shown, RHR Opposite

| Trim  | Α    | В     | С    | D    | E*                | F*                | G                 |
|-------|------|-------|------|------|-------------------|-------------------|-------------------|
| 717DT | OMIT | OMIT  | 3⁄8" | 3⁄8" | OMIT              | <sup>9</sup> ⁄32" | 9⁄32"             |
| 718DT | 3⁄8" | OMIT  | 3⁄8" | 3⁄8" | <sup>9</sup> ⁄32" | <sup>9</sup> ⁄32" | <sup>9</sup> ⁄32" |
| 718C  | 3⁄8" | 13⁄8" | 3⁄8" | OMIT | <sup>9</sup> ⁄32" | <sup>9</sup> ⁄32" | OMIT              |
| 718NL | 3⁄8" | 13⁄8" | 3⁄8" | 3⁄8" | <sup>9</sup> ⁄32" | <sup>9</sup> ⁄32" | <sup>9</sup> ⁄32" |

\*Countersink for 1/4" - 20