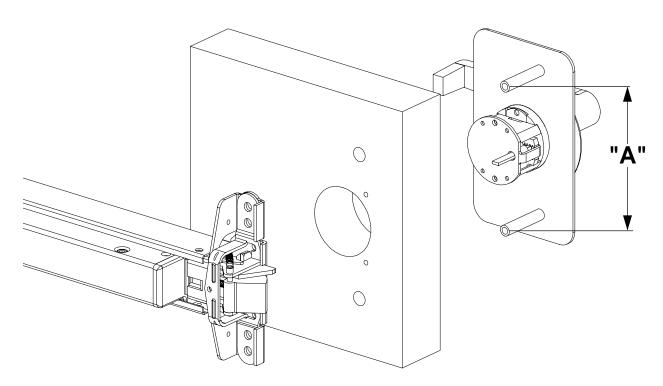

## 1 TRIM REVIEW

- 1) IF DEVICE IS NOT BEING INSTALLED WITH KIK, KIL OR CENTRON TRIM, DISREGARD THIS NOTICE AND PROCEED WITH DEVICE INSTALLATION.
- 2) IF DEVICE IS BEING INSTALLED WITH KIK, KIL OR CENTRON TRIM, MEASURE THE DISTANCE BETWEEN THE TRIM MOUNTING THRU-BOLTS.

- 3) IF"A" ABOVE IS 3-1/2", PREPARE THE HOLES MARKED "B" (INSTEAD OF "A") IN THE INSTALLATION INSTRUCTIONS. IF "A" ABOVE IS 4-1/2", PREPARE THE HOLES PER THE INSTALLATION INSTRUCTIONS.
- 4) PROCEED WITH DEVICE & TRIM INSTALLATION.