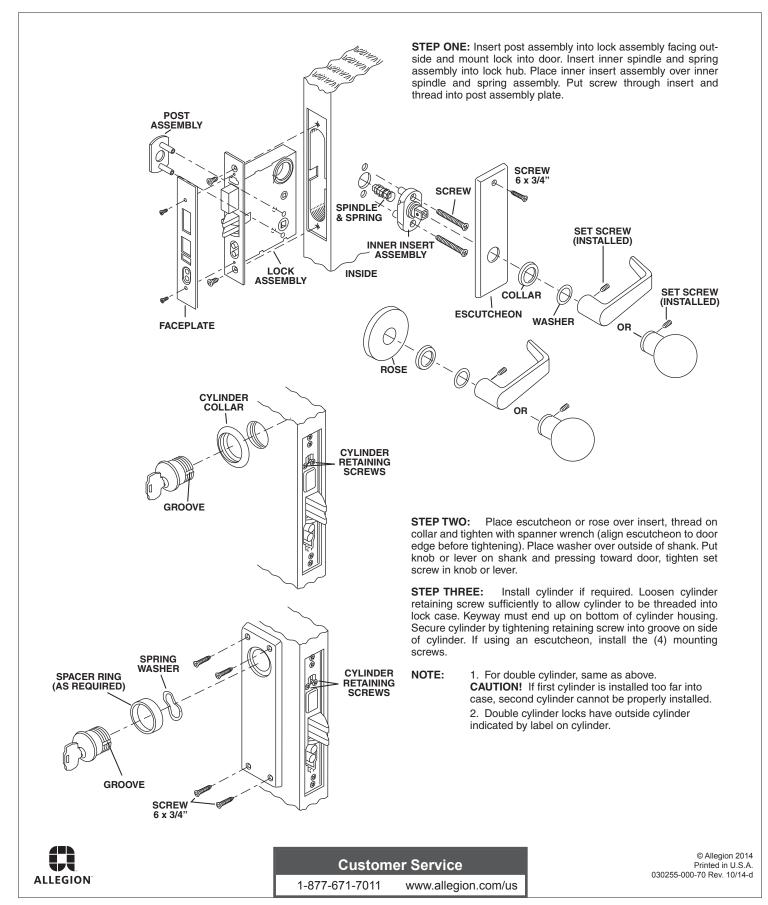

030255-000-70

M Series Lock with Trim One Side

## Trim and Cylinder Attachment