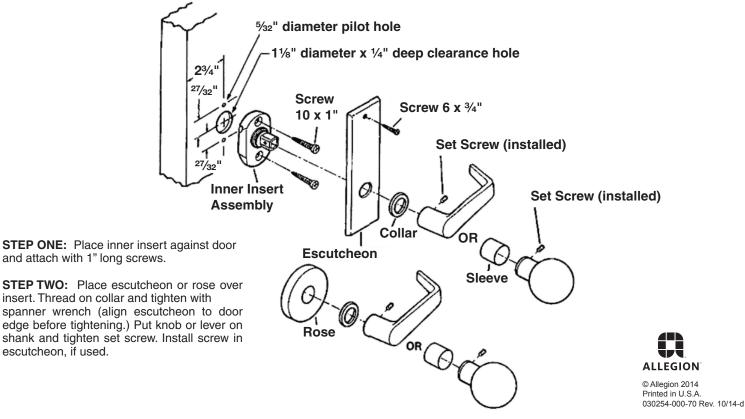

## **FALCON**<sub>®</sub>

## INSTRUCTIONS FOR M SERIES SINGLE DUMMY WITH ESCUTCHEON OR SECTIONAL TRIM



## **FALCON**®







**BEGINNING SHEET** 

FOLDED SHEET

| Additional Notes: |                                                                                                            |      | Revisior | n History |   |
|-------------------|------------------------------------------------------------------------------------------------------------|------|----------|-----------|---|
| 1. None           | A                                                                                                          | В    | С        | D         | E |
|                   | 4955-395                                                                                                   | 0790 | 6683     |           |   |
|                   | 2. printe