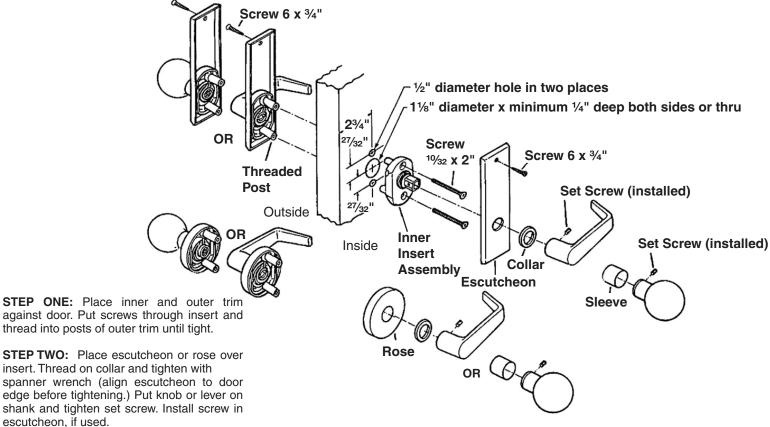

## **FALCON**<sub>®</sub>

## INSTRUCTIONS FOR M SERIES SINGLE DUMMY WITH ESCUTCHEON OR SECTIONAL TRIM



## **FALCON**®







**BEGINNING SHEET** 

FOLDED SHEET

| Additional Notes: |                                                                                                            |      | Revisior | n History |   |
|-------------------|------------------------------------------------------------------------------------------------------------|------|----------|-----------|---|
| 1. None           | A                                                                                                          | В    | С        | D         | E |
|                   | 4955-395                                                                                                   | 0790 | 6683     |           |   |
|                   | 2. printe