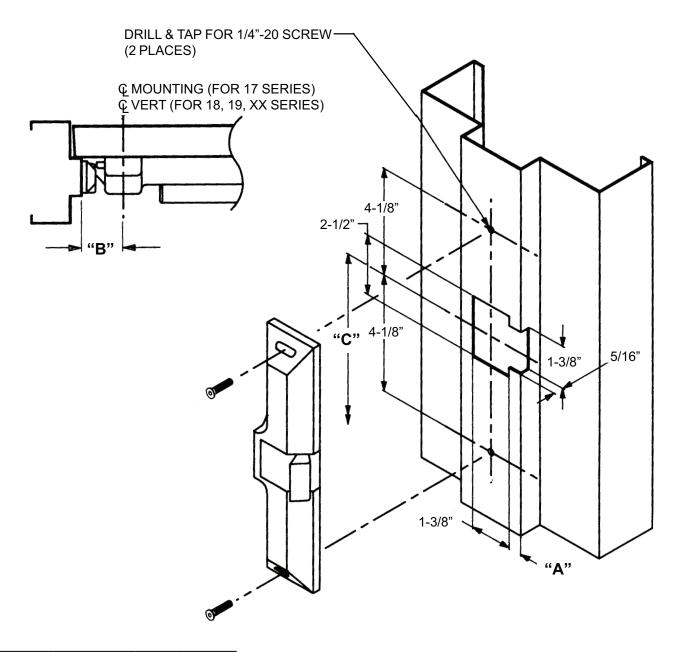

## **Rutherford Controls 0161 Electric Strike for Falcon Rim Devices**

Metal Door, LHR Shown, RHR Opposite

| Device | Α                              | В     | С       | Min. Stile |
|--------|--------------------------------|-------|---------|------------|
| 17-R   | 5/16"                          | 1%"   | 40"     | 31/4"      |
| 18-R   | <sup>7</sup> / <sub>16</sub> " | 21/4" | 401/4"  | 4"         |
| 19-R   | 5/16"                          | 1%"   | 405/16" | 3½"        |
| XX-R   | <sup>7</sup> / <sub>16</sub> " | 21/4" | 401/4"  | 4"         |

- For device function and other dimensions, see appropriate device and/or trim templates.
- Dimension "C" is height of device ref CL to finished floor.
- For wood frames, consult Rutherford Controls.

**TEMPLATE** 

T-5486-a