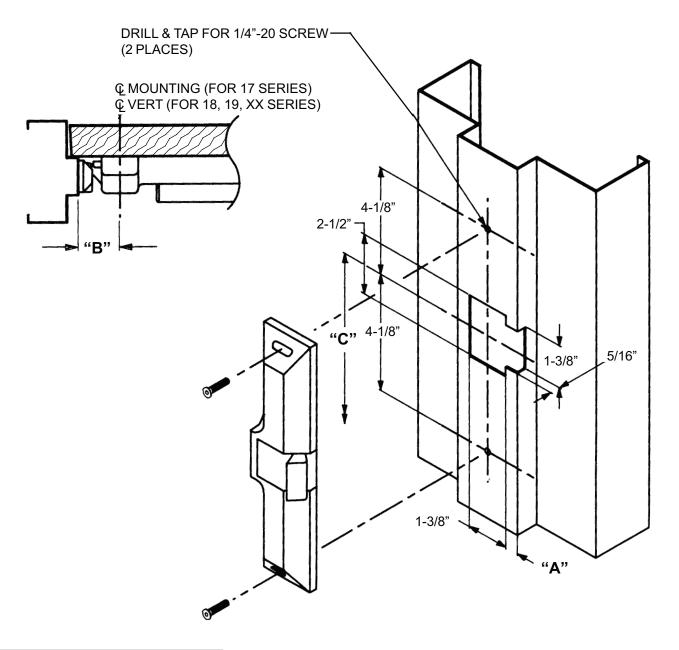

## **Rutherford Controls 0161 Electric Strike for Falcon Rim Devices**

Wood Door, LHR Shown, RHR Opposite

| Device | Α                              | В     | С       | Min. Stile |
|--------|--------------------------------|-------|---------|------------|
| 17-R   | 5/16"                          | 1%"   | 40"     | 31/4"      |
| 18-R   | <sup>7</sup> / <sub>16</sub> " | 21/4" | 401/4"  | 4"         |
| 19-R   | 5/16"                          | 1%"   | 405/16" | 3½"        |
| XX-R   | <sup>7</sup> / <sub>16</sub> " | 21/4" | 401/4"  | 4"         |

- For device function and other dimensions, see appropriate device and/or trim templates.
- $\bullet$  Dimension "C" is height of Device Ref  $\ensuremath{\mathbb{Q}}$  to finished floor.
- For wood frames, consult Rutherford Controls.

**TEMPLATE** 

W-5486-a