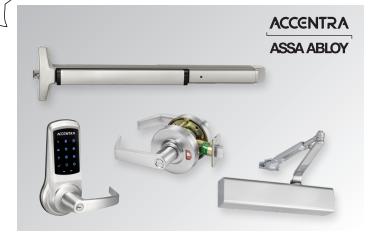

#### ASSA ABLOY ACCENTRA™ Products

ASSA ABLOY ACCENTRA™ offers mortise and cylindrical locks, exit devices, door closers, electromechanical products and key systems. Designed for commercial, multi-family and mixed-use applications, these products offer quality and value.

- nexTouch® Keypad Locks
- Cylindrical Locks
- Door Closers

FlashShip Housto

Exit Devices