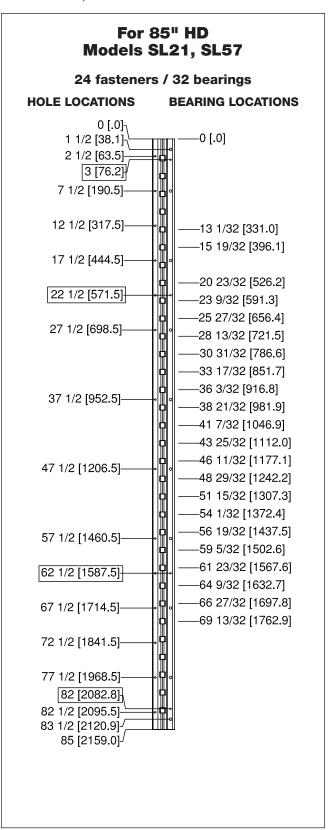

- All dimensions are measured in inches and [millimeters] from the top of the hinge to the centerline of the holes and bearings.
- Dimensions shown inside boxes are locator screw mounting holes.
- Choose location for CTW prep on SL57 from bearing slots dimensioned. CTW4 = 1 location; CTW5 = 1 location.