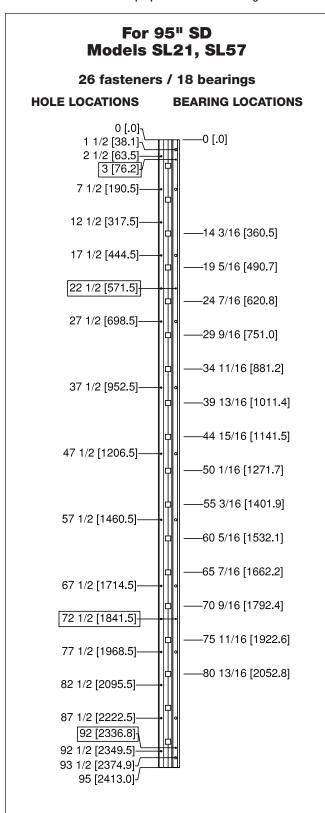

- All dimensions are measured in inches and [millimeters] from the top of the hinge to the centerline of the holes and bearings.
- Dimensions shown inside boxes are locator screw mounting holes.
- Choose location for CTW prep on SL57 from bearing slots dimensioned. CTW4 = 1 location; CTW5 = 1 location.