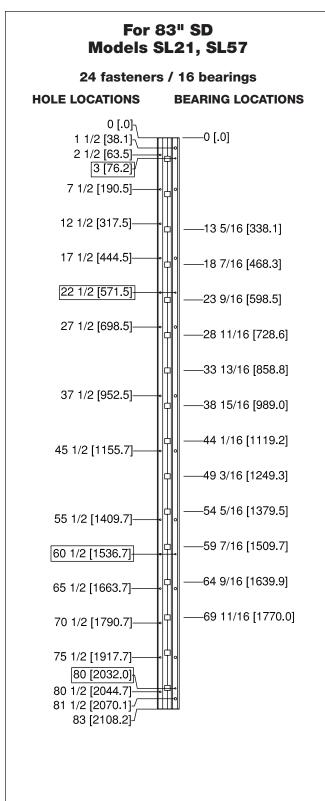

- All dimensions are measured in inches and [millimeters] from the top of the hinge to the centerline of the holes and bearings.
- Dimensions shown inside boxes are locator screw mounting holes.
- Choose location for CTW prep on SL57 from bearing slots dimensioned. CTW4 = 1 location; CTW5 = 1 location.