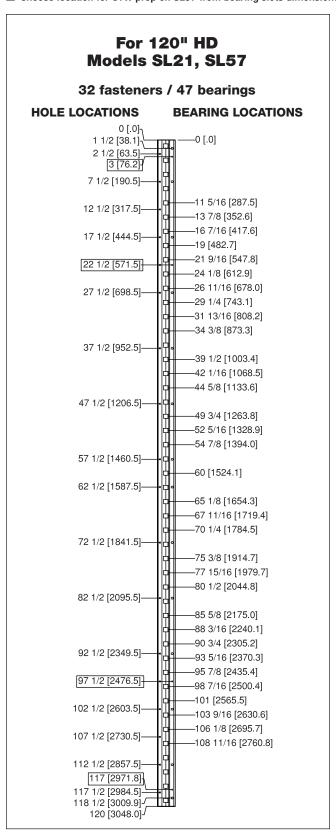

- All dimensions are measured in inches and [millimeters] from the top of the hinge to the centerline of the holes and bearings.
- Dimensions shown inside boxes are locator screw mounting holes.
- Choose location for CTW prep on SL57 from bearing slots dimensioned. CTW4 = 1 location; CTW5 = 1 location.