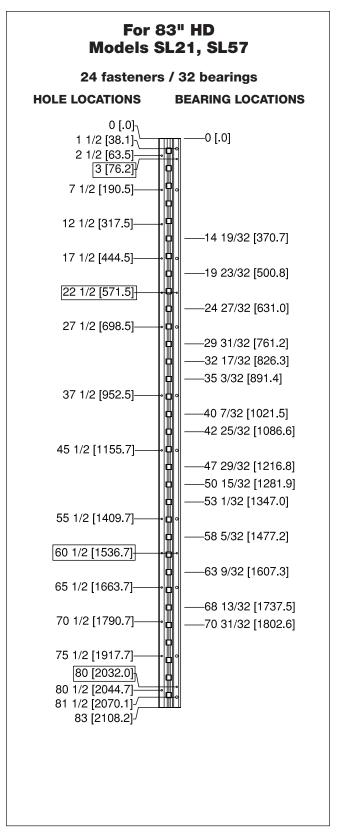

- All dimensions are measured in inches and [millimeters] from the top of the hinge to the centerline of the holes and bearings.
- Dimensions shown inside boxes are locator screw mounting holes.
- Choose location for CTW prep on SL57 from bearing slots dimensioned. CTW4 = 1 location; CTW5 = 1 location.