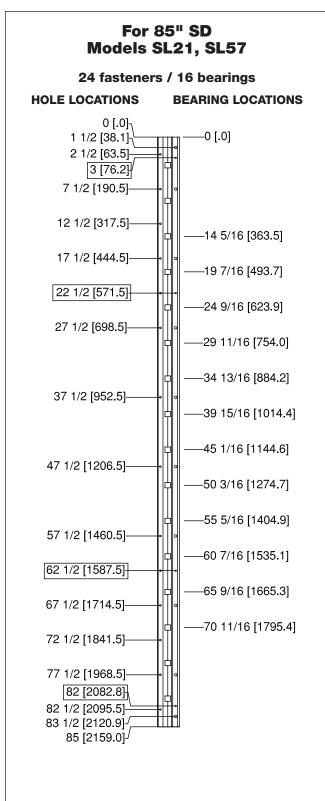

- All dimensions are measured in inches and [millimeters] from the top of the hinge to the centerline of the holes and bearings.
- Dimensions shown inside boxes are locator screw mounting holes.
- Choose location for CTW prep on SL57 from bearing slots dimensioned. CTW4 = 1 location; CTW5 = 1 location.