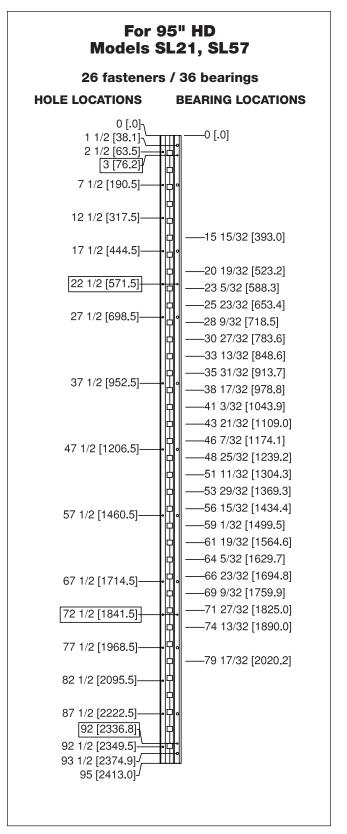

- All dimensions are measured in inches and [millimeters] from the top of the hinge to the centerline of the holes and bearings.
- Dimensions shown inside boxes are locator screw mounting holes.
- Choose location for CTW prep on SL57 from bearing slots dimensioned. CTW4 = 1 location; CTW5 = 1 location.