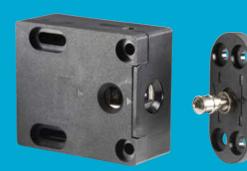

# HES<sup>®</sup> 610 Cabinet Lock

The compact and cost effective cabinet locking solution

Cabinet Locks

123

## The versatile, compact, cost effective cabinet lock to secure drawers or doors.

The HES 610 Cabinet Lock can be triggered by a simple relay as part of an access control system or with a stand-alone keypad. The HES 610 is available with or without locked state monitoring and has over 200 lbs of holding force.