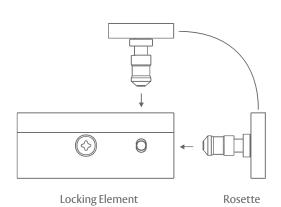

# HES<sup>®</sup> 610 Cabinet Lock

The compact and cost effective cabinet locking solution

Cabinet Locks

123

## The versatile, compact, cost effective cabinet lock to secure drawers or doors.

The HES 610 Cabinet Lock can be triggered by a simple relay as part of an access control system or with a stand-alone keypad. The HES 610 is available with or without locked state monitoring and has over 200 lbs of holding force.