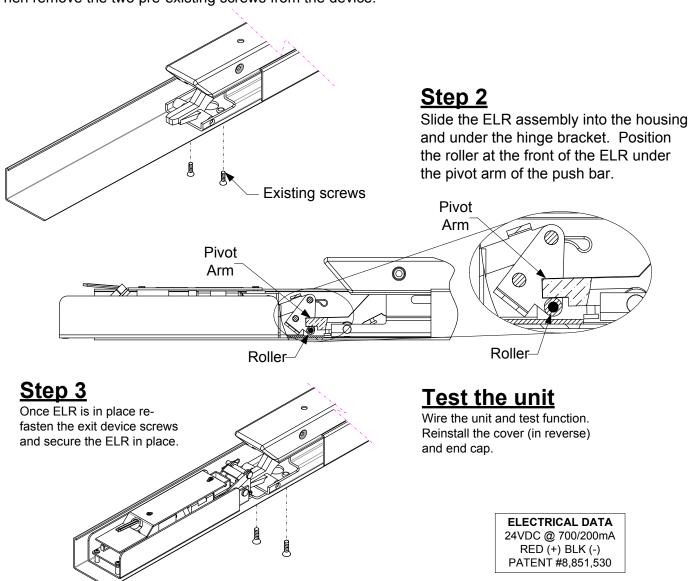

## Step 1

Remove access cover. Disconnect and discard all dogging components. Then remove the two pre-existing screws from the device.

**Retrofit Installation Note:** 42" or 48" exit devices that have been modified to fit a 36" or smaller opening, may not have the required space to fit the standard E. L. R. assembly. Always verify the distance from the end of the touchpad to the end rail, and if necessary, consult with the factory for appropriate selection.