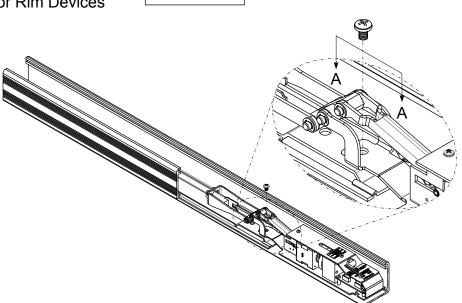

Align the desired mounting hole on the LR100CAK with the tapped hole on the push bar base plate and attacl with the supplied screw/star washer. Test function and replace device cover and end cap.

> ELECTRICAL DATA 24VDC @ 700/200mA RED (+) BLK (-) PATENT #8,851,530