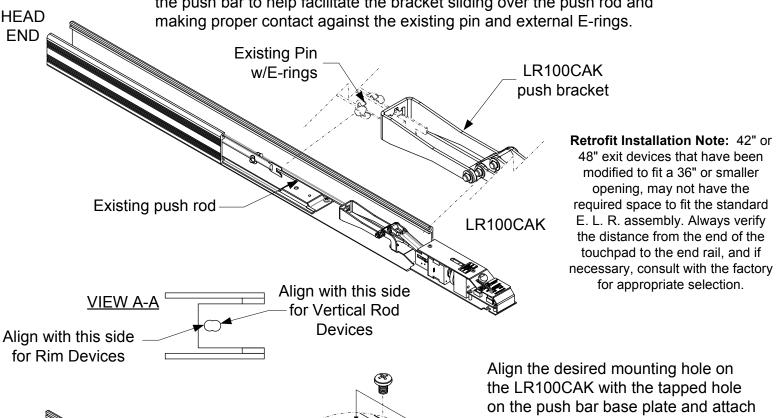

## INSTALLATION INSTRUCTIONS LR100CAK ELECTRIC LATCH RETRACTION DEVICE KIT CAL-ROYAL MODELS: 7700 & 7760

Carefully remove the end cap and device cover from end of Housing. Remove and discard all Dogging components. Insert the LR100CAK into the housing so the bracket on the front of the unit slides over the existing push rod attached to the push bar. Gently push and release the push bar to help facilitate the bracket sliding over the push rod and making proper contact against the existing pin and external E-rings.

Align the desired mounting hole on the LR100CAK with the tapped hole on the push bar base plate and attacl with the supplied screw/star washer. Test function and replace device cover and end cap.

> ELECTRICAL DATA 24VDC @ 700/200mA RED (+) BLK (-) PATENT #8,851,530