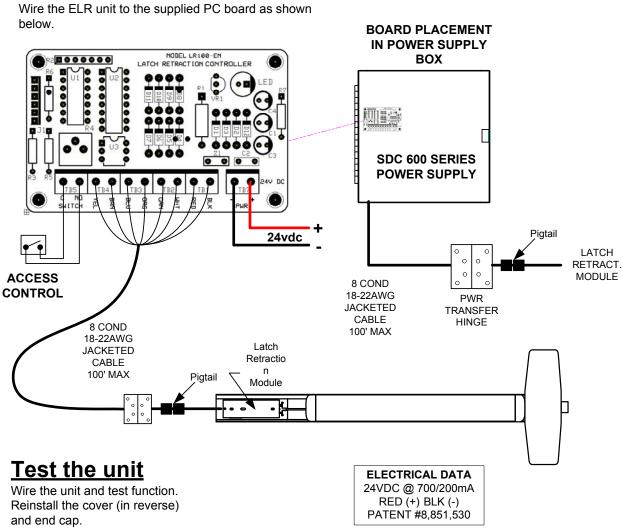

801 Avenida Acaso, Camarillo, Ca. 93012 • (805) 494-0622 • www.sdcsecurity.com • E-mail: service@.sdcsecurity.com

## INSTALLATION INSTRUCTIONS LR100CAK-EM ELECTRIC LATCH RETRACTION DEVICE KIT CAL-ROYAL MODELS: 2200, F2200, 2260, F2260, 9800, F9800, 9860 & F9860

## Step 1

Remove access cover. Disconnect and discard all dogging components. Then remove the two pre-existing screws from the device.



## Step 2



**Retrofit Installation Note:** 42" or 48" exit devices that have been modified to fit a 36" or smaller opening, may not have the required space to fit the standard E. L. R. assembly. Always verify the distance from the end of the touchpad to the end rail, and if necessary, consult with the factory for appropriate selection.



## Step 4