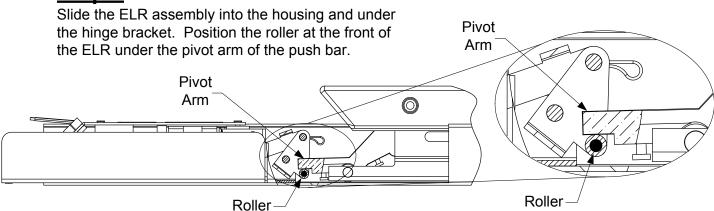

## Step 2

**Retrofit Installation Note:** 42" or 48" exit devices that have been modified to fit a 36" or smaller opening, may not have the required space to fit the standard E. L. R. assembly. Always verify the distance from the end of the touchpad to the end rail, and if necessary, consult with the factory for appropriate selection.