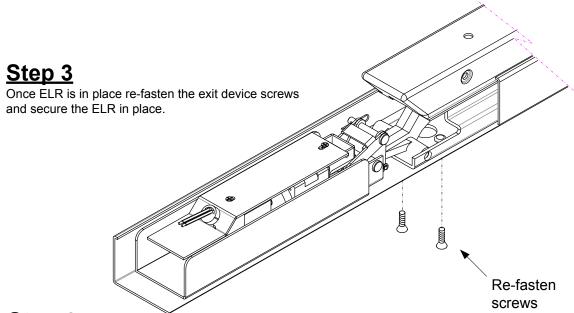

801 Avenida Acaso, Camarillo, Ca. 93012 • (805) 494-0622 • www.sdcsecurity.com • E-mail: service@.sdcsecurity.com

## INSTALLATION INSTRUCTIONS LR100CAK-EM ELECTRIC LATCH RETRACTION DEVICE KIT CAL-ROYAL MODELS: 2200, F2200, 2260, F2260, 9800, F9800, 9860 & F9860

## Step 1

Remove access cover. Disconnect and discard all dogging components. Then remove the two pre-existing screws from the device.



## Step 2



**Retrofit Installation Note:** 42" or 48" exit devices that have been modified to fit a 36" or smaller opening, may not have the required space to fit the standard E. L. R. assembly. Always verify the distance from the end of the touchpad to the end rail, and if necessary, consult with the factory for appropriate selection.



## Step 4