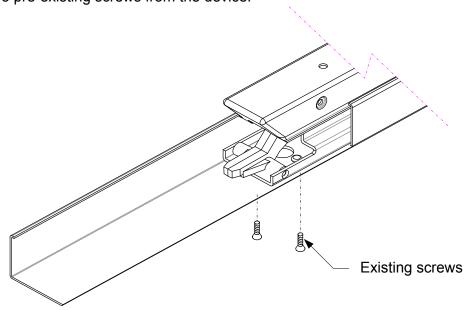

## Step 1

Remove access cover. Disconnect and discard all dogging components. Then remove the two pre-existing screws from the device.