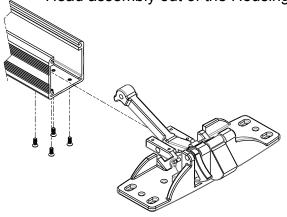

## STEP 1

Carefully remove the Head Cover (not shown) and the four screws holding the Head to the Housing. Slide the Head assembly out of the Housing.

Attach Switch Assembly to existing holes in the Head. Attach Cable Tie where shown and insert cable.

### STEP 3

Route Cable along the side of the housing. Slide Head back into Housing and secure with the four screws.