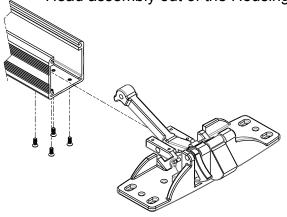

## STEP 1

Carefully remove the Head Cover (not shown) and the four screws holding the Head to the Housing. Slide the Head assembly out of the Housing.

Attach Switch Assembly to existing holes in the Head. Attach Cable Tie where shown and insert cable.