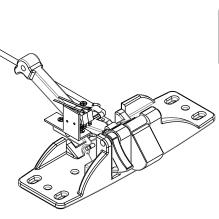

### STEP 3

Route Cable along the side of the housing. Slide Head back into Housing and secure with the four screws.