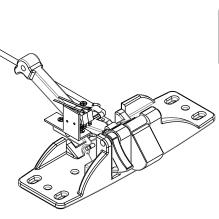

## STEP 1

Carefully remove the Head Cover (not shown) and the four screws holding the Head to the Housing. Slide the Head assembly out of the Housing.

Attach Switch Assembly to existing holes in the Head. Attach Cable Tie where shown and insert cable.

### STEP 3

Route Cable along the side of the housing. Slide Head back into Housing and secure with the four screws.