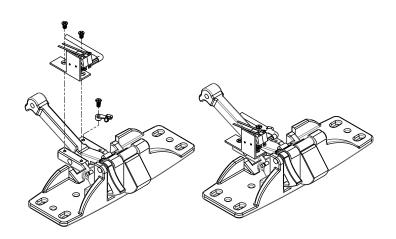

## STEP 1

Carefully remove the Head Cover (not shown) and the four screws holding the Head to the Housing. Slide the Head assembly out of the Housing.

Attach Switch Assembly to existing holes in the Head. Attach Cable Tie where shown and insert cable.

### STEP 3

Route Cable along the side of the housing. Slide Head back into Housing and secure with the four screws.