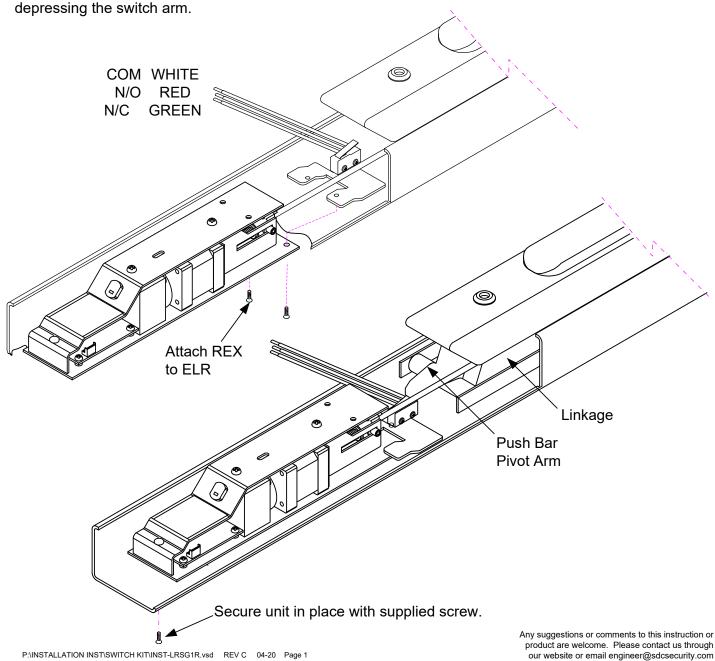

## INSTALLATION INSTRUCTIONS LRSG1R REQUEST-TO-EXIT ELR SWITCH KIT SARGENT MODEL IP100SGK

Attach the REX switch bracket to the ELR unit with the supplied screws. Attach ELR/RES assembly to linkage (refer to ELR Installation Instructions). Insert REX switch assembly into device under the linkage. Depress the Push Bar to raise the pivot arm. Slide the ELR and REX assembly under the pivot arm and secure in place by attaching the ELR to the Device base with the supplied screw (refer to ELR Installation Instructions). Release the Push Bar and make sure the pivot arm is properly depressing the switch arm