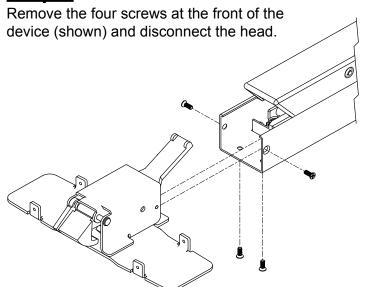

801 Avenida Acaso, Camarillo, Ca. 93012 • (805) 494-0622 • www.sdcsecurity.com • E-mail: service@sdcsecurity.com

## LRTS2R INSTALLATION INSTRUCTIONS **REX MONITORING KIT TOWN STEEL ED5500 SERIES**

## Step 1



## Step 2

Remove the front two screws connecting the push pad to the housing. Route the wires along the side of the housing and out the back. Slide the LRTS2R into the housing under the push pad mounting bracket.



LRTS2R Assy.





Re-attach the head, and test the unit.

BLK - COM

BLU - N/C

RED - N/O

3 Amp @ 125 VAC Resistive

Any suggestions or comments to this instruction or product are welcome. Please contact us through our website or email engineer@sdcsecurity.com