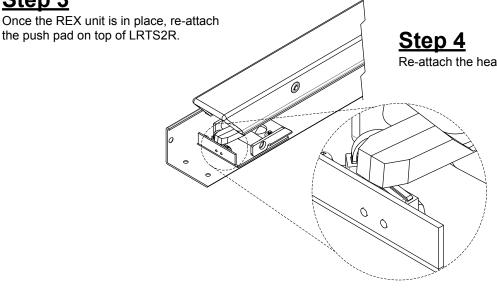

LRTS2R Assy.

Re-attach the head, and test the unit.

BLK - COM

BLU - N/C

RED - N/O

3 Amp @ 125 VAC Resistive

Any suggestions or comments to this instruction or product are welcome. Please contact us through our website or email engineer@sdcsecurity.com