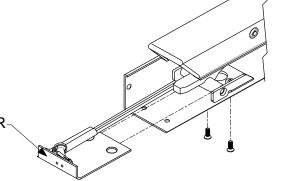

## Step 2

Remove the front two screws connecting the push pad to the housing. Route the wires along the side of the housing and out the back. Slide the LRTS2R into the housing under the push pad mounting bracket.