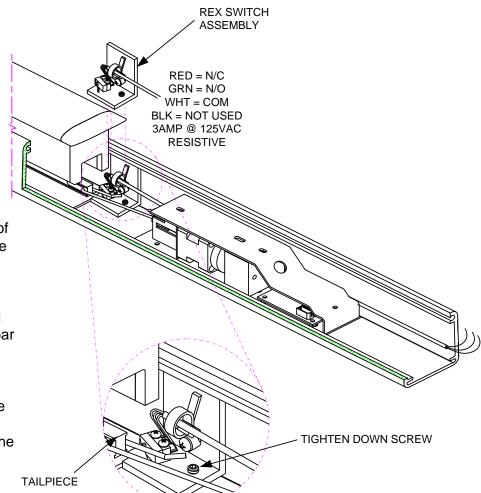

## LRVD1R INSTALLATION INSTRUCTIONS PUSH PAD (REQUEST-TO-EXIT) SWITCH KIT VON DUPRIN 98/99-33 SERIES

Insert switch assembly into the extrusion with the back of the angle bracket against the inside wall of the extrusion.

Slide the switch assembly toward the device head until it's just in front of the push bar without making contact.

Adjust the switch assembly accordingly within the device until the snap action switch makes proper contact with the tailpiece of the exit device.