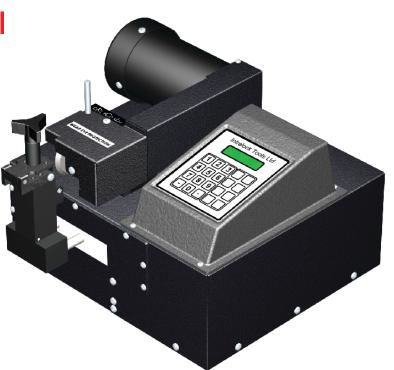

# ITL 9000

### Precision Code Machine The one that started it all

Cuts standard and Bi-Axial Medeco™ keys

600+ spaces & depths

**99 custom tables** for new spaces & depths

**Communication port** 

**One cutter does it all** with minor exceptions

#### **MACHINE SPECIFICATIONS**

**Repeatable accuracy:** +/-.001" .025 mm

Power: 120 volt AC (standard) 240 volt AC (special order)

Keypad: Sealed membrane

**Display:** 2 lines 16 characters per line

Dimensions (LxWxH): 16" x 15" x 12" 406 x 381 x 305mm