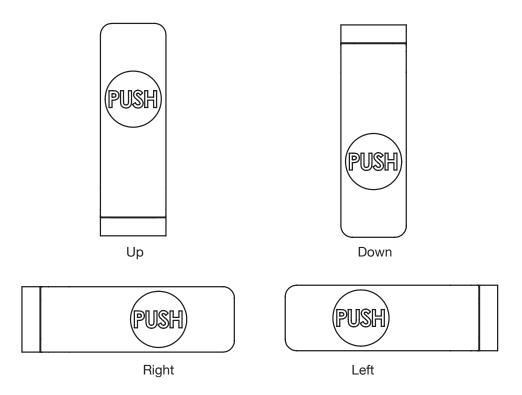

## Markers can be installed in any of the four available paddle orientations:

Copyright © 2012, Sargent Manufacturing Company, an ASSA ABLOY Group company. All rights reserved. Reproduction in whole or in part without the express written permission of Sargent Manufacturing Company is prohibited.