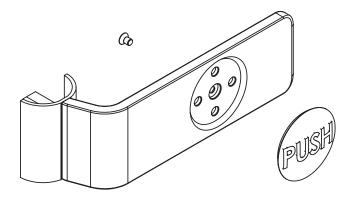

## Install markers before mounting paddles to door

- Secure "PUSH" marker on the push side of the door using screw supplied.
- Secure "PULL" marker on the pull side of the door using screw supplied.