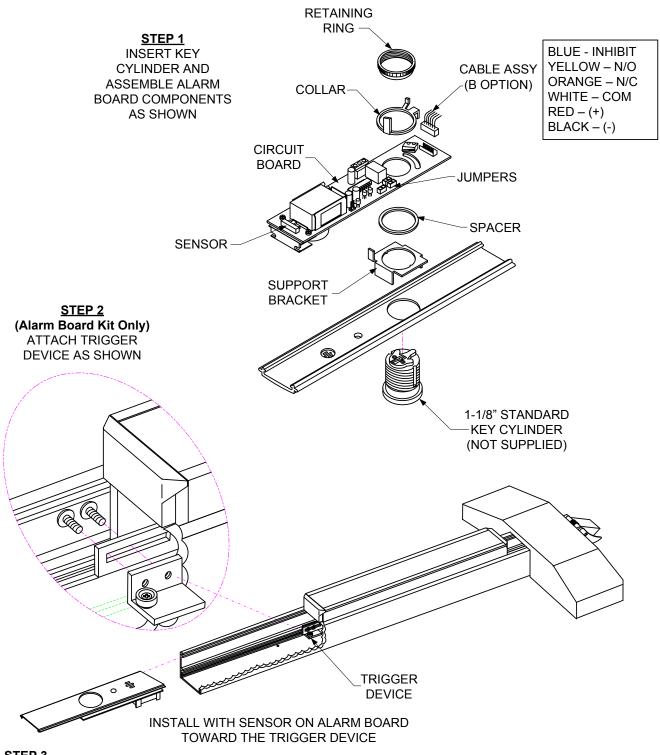

STEP 3 SLIDE ALARM BOARD ASSEMBLY INTO EXIT DEVICE

> STEP 4 MOUNT SIGN ON DOOR

EMERGENCY EXIT ONLY
ALARM WILL SOUND