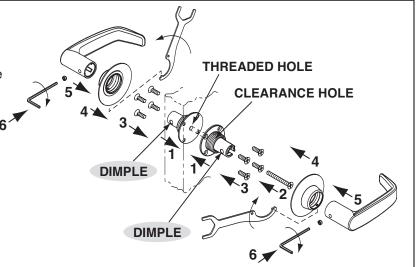

## 11U94 Double Lever Pull

- 1. Align both mounting flange assemblies with five holes prepared in door, dimple faces edge of door
- 2. Install long screw to secure mounting plates
- 3. Install eight surface screws
- 4. Assemble both roses and tighten
- 5. Assemble both levers
- 6. Secure with set screws