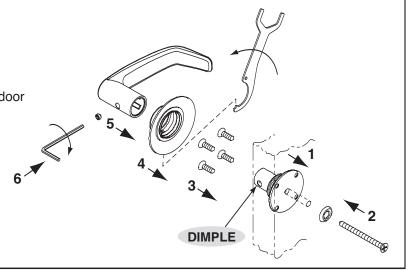

#### 11U93 Single Lever Pull

- 1. Align mounting plate with five holes prepared in door, dimple faces edge of door
- 2. Install screw and washer from opposite side of door
- 3. Install four surface screws
- 4. Assemble rose and tighten
- 5. Assemble lever
- 6. Secure with set screw