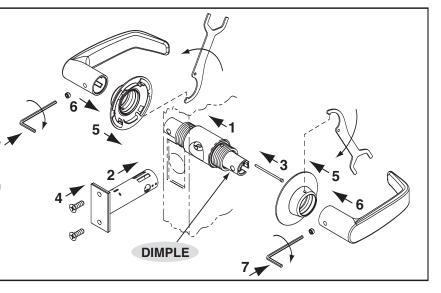

### 11U94-2 Double Lever Pull

- 1. Insert tube assembly into hole in door
- 2. Insert latch assembly
- 3. Push aligning pin through tube assembly and latch assembly
- 4. Secure latch assembly with two screws
- 5. Assemble both rose assemblies and tighten
- 6. Assemble both levers
- 7. Secure with set screws