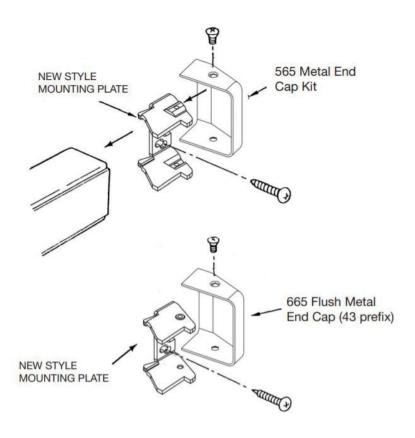

## 565 /665 Metal End Cap Kits

## **Contents Include:**

- (1) Hardware finished metal end cap
- (1) Mounting plate
- (2) Wood screws (to attach mounting plate)
- (2) Machine screws which match end camp finish (to attach end cap)

## **Instructions:**

- 1. Remove existing end cap by removing cover screws.
- 2. Remove mounting plate by removing mounting plate screws.
- Install new mounting plate using same holes in door. Mounting plate screws in back are same size and thread as old screws.
- Install hardware finished metal end cap using two end cap screws.