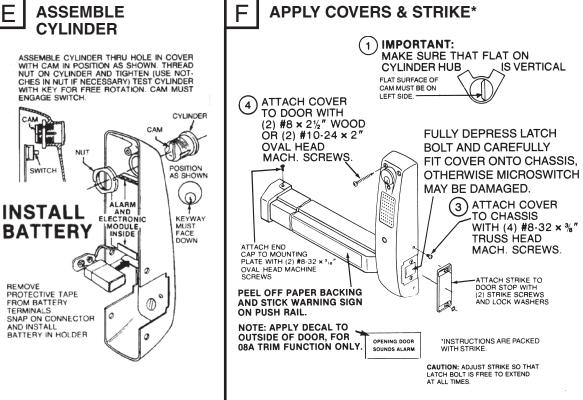

## INSTALLATION INSTRUCTIONS 5800 & 12-5800 Series Alarmed Exit Devices Using OB Knob Outside Trim and LL Lever Handle Trim

FOR INSTALLATION ASSISTANCE CALL SARGENT AT 1-800-727-5477 • www.sargentlock.com