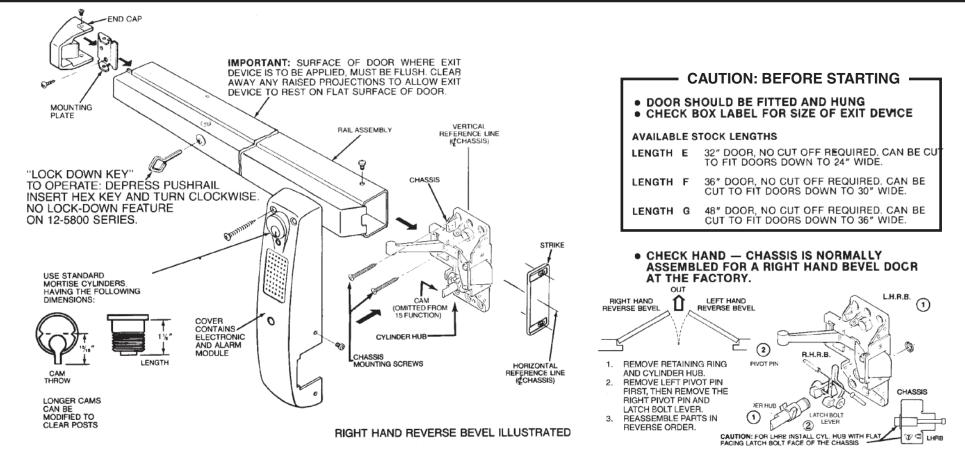

## INSTALLATION INSTRUCTIONS 5800 & 12-5800 Series Alarmed Exit Devices Using OB Knob Outside Trim and LL Lever Handle Trim

FOR INSTALLATION ASSISTANCE CALL SARGENT AT 1-800-727-5477 • www.sargentlock.com