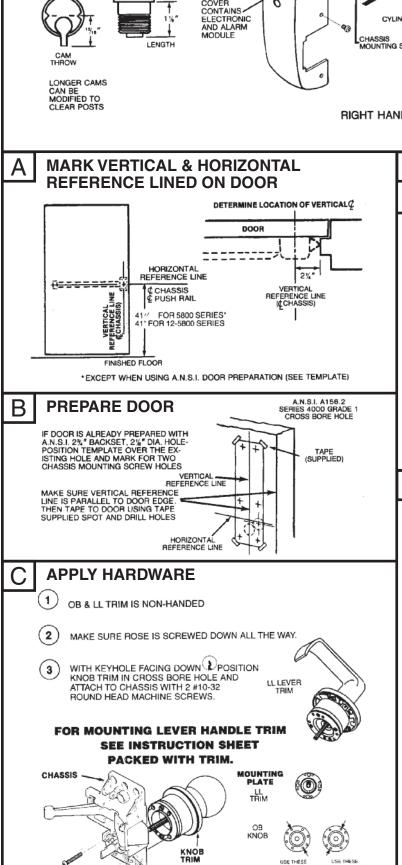

## INSTALLATION INSTRUCTIONS 5800 & 12-5800 Series Alarmed Exit Devices Using OB Knob Outside Trim and LL Lever Handle Trim

FOR INSTALLATION ASSISTANCE CALL SARGENT AT 1-800-727-5477 • www.sargentlock.com